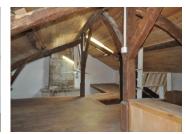

Mezzanine: 13m2 which serves as second bedroom

Outbuildings: Barn: 70m2

Second House

Living room: 30m2 with woodstove

Kitchen 16m2 Shower room: Bedroom: 16.5m2 Mezzanine: 40m2

Outbuildings: Barn 100m2 with 7m height