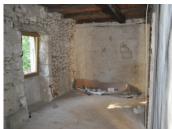

### DESCRIPTION

Main house. On the ground floor: Lounge: 22m2

with woodstove, Dining Room: 23m2

Kitchen: 9m2

Bedroom: 16m2 with wooden floors

Shower room: 3.3m2

W.C.

Corridor: 2.2m2 Cellar: 76m2

Mezzanine: 13m2 which serves as second bedroom

Outbuildings: Barn: 70m2

Second House

Living room: 30m2 with woodstove

Kitchen 16m2 Shower room: Bedroom: 16.5m2 Mezzanine: 40m2

Outbuildings: Barn 100m2 with 7m height