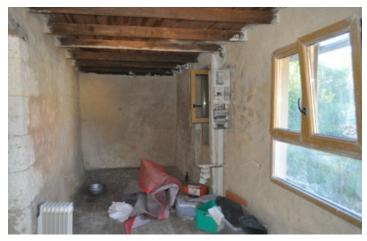

### DESCRIPTION

Main house. On the ground floor: Lounge: 22m2

with woodstove, Dining Room: 23m2

Kitchen: 9m2

Bedroom: 16m2 with wooden floors

Shower room: 3.3m2

W.C.

Corridor: 2.2m2 Cellar: 76m2

Mezzanine: 13m2 which serves as second bedroom

Outbuildings: Barn: 70m2

Second House

Living room: 30m2 with woodstove

Kitchen 16m2 Shower room: Bedroom: 16.5m2 Mezzanine: 40m2

Outbuildings: Barn 100m2 with 7m height