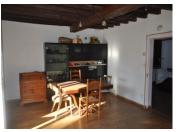

### DESCRIPTION

Main house. On the ground floor: Lounge: 22m2

with woodstove, Dining Room: 23m2

Kitchen: 9m2

Bedroom: 16m2 with wooden floors

Shower room: 3.3m2

W.C.

Corridor: 2.2m2 Cellar: 76m2

Mezzanine: 13m2 which serves as second bedroom

Outbuildings: Barn: 70m2

Second House

Living room: 30m2 with woodstove

Kitchen 16m2 Shower room: Bedroom: 16.5m2 Mezzanine: 40m2

Outbuildings: Barn 100m2 with 7m height