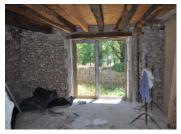

### DESCRIPTION

Main house. On the ground floor: Lounge: 22m2

with woodstove, Dining Room: 23m2

Kitchen: 9m2

Bedroom: 16m2 with wooden floors

Shower room: 3.3m2

W.C.

Corridor: 2.2m2 Cellar: 76m2

Mezzanine: 13m2 which serves as second bedroom

Outbuildings: Barn: 70m2

Second House

Living room: 30m2 with woodstove

Kitchen 16m2 Shower room: Bedroom: 16.5m2 Mezzanine: 40m2

Outbuildings: Barn 100m2 with 7m height