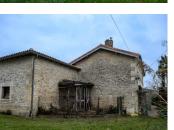

# DESCRIPTION

225 m2 of floor space for this house. 75 m2 of living space and 150 m2 of hangar with a wine storehouse and several vats, it's a magical decoration.

A 70 m2 first floor to convert, with double glazing windows.

A wine storehouse, 3 wine vats.

Huge sheds. Orchard and vegetable garden.

This house is set on I hectare land in the countryside. The roof has been recently redone and all the zinc work is new.

All the windows on the first floor have been double glazed, everything is new.