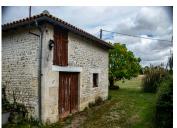

# DESCRIPTION

225 m2 of floor space for this house. 75 m2 of living space and 150 m2 of hangar with a wine storehouse and several vats, it's a magical decoration.

A 70 m2 first floor to convert, with double glazing windows.

A wine storehouse, 3 wine vats.

Huge sheds. Orchard and vegetable garden.

This house is set on I hectare land in the countryside. The roof has been recently redone and all the zinc work is new.

All the windows on the first floor have been double glazed, everything is new.