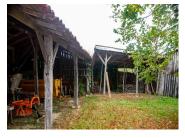

# DESCRIPTION

225 m2 of floor space for this house. 75 m2 of living space and 150 m2 of hangar with a wine storehouse and several vats, it's a magical decoration.

A 70 m2 first floor to convert, with double glazing windows.

A wine storehouse, 3 wine vats.

Huge sheds. Orchard and vegetable garden.

This house is set on I hectare land in the countryside. The roof has been recently redone and all the zinc work is new.

All the windows on the first floor have been double glazed, everything is new.