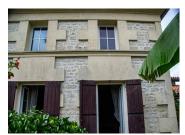

# DESCRIPTION

225 m2 of floor space for this house. 75 m2 of living space and 150 m2 of hangar with a wine storehouse and several vats, it's a magical decoration.

A 70 m2 first floor to convert, with double glazing windows.

A wine storehouse, 3 wine vats.

Huge sheds. Orchard and vegetable garden.

This house is set on I hectare land in the countryside. The roof has been recently redone and all the zinc work is new.

All the windows on the first floor have been double glazed, everything is new.