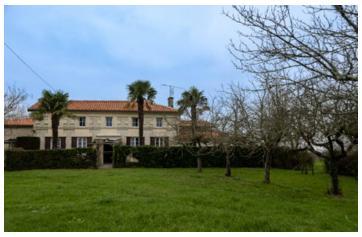

### IN BRIEF

This house is located 60 km from Royan, less than an hour and only 5 hours drive from Paris centre. Saint-Simon-de-Bordes is a small French village located in the department of Charente-Maritime and the region of Nouvelle Aquitaine. It is possible to go to La Rochelle in 1H1/4, then direction lle de Ré with its beautiful sandy beaches, its lighthouse, PHARE des BALEINES, its salt marshes. Do not forget to visit the island of AIX and FORT BOYART. The village is close to the Gironde estuary, Royan, Ile d'Oléron. Enjoy a good tasting of oysters from Marennes Oléron. There are also vineyards, the town of Cognae with the greatest houses: Rémy Martin, Martell, Henness. They have been here for generations. Jonzac is only a few miles away and has all the shops, restaurants, cinemas, a water park, an airfield and its castle. This property is on one hectare of land, not overlooked....

# DESCRIPTION

225 m2 of floor space for this house. 75 m2 of living space and 150 m2 of hangar with a wine storehouse and several vats, it's a magical decoration.

A 70 m2 first floor to convert, with double glazing windows.

A wine storehouse, 3 wine vats.

Huge sheds. Orchard and vegetable garden.

This house is set on I hectare land in the countryside. The roof has been recently redone and all the zinc work is new.

All the windows on the first floor have been double glazed, everything is new.