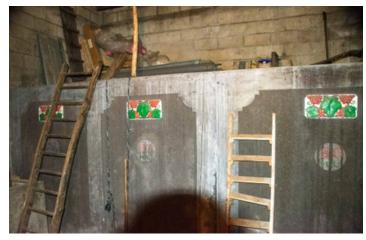

# DESCRIPTION

225 m2 of floor space for this house. 75 m2 of living space and 150 m2 of hangar with a wine storehouse and several vats, it's a magical decoration.

A 70 m2 first floor to convert, with double glazing windows.

A wine storehouse, 3 wine vats.

Huge sheds. Orchard and vegetable garden.

This house is set on I hectare land in the countryside. The roof has been recently redone and all the zinc work is new.

All the windows on the first floor have been double glazed, everything is new.