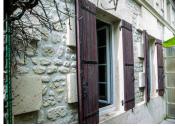

# DESCRIPTION

225 m2 of floor space for this house. 75 m2 of living space and 150 m2 of hangar with a wine storehouse and several vats, it's a magical decoration.

A 70 m2 first floor to convert, with double glazing windows.

A wine storehouse, 3 wine vats.

Huge sheds. Orchard and vegetable garden.

This house is set on I hectare land in the countryside. The roof has been recently redone and all the zinc work is new.

All the windows on the first floor have been double glazed, everything is new.