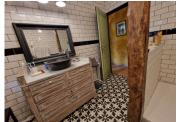

### DESCRIPTION

This single storey house has a large fitted kitchen with fireplace, opening onto a covered terrace.

4 bedrooms and a shower room, wc.

Large cellar, laundry room, outdoor kitchen, storage chalet.