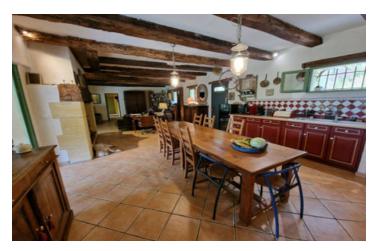

### IN BRIEF

Single storey house of 158 m2 with terrace of 54 m2 composed of 3 bedrooms and 1 office large living room with fireplace and open kitchen. Land of 8636 m2 including 5000m2 enclosed with summer kitchen. Quiet environment and swimming pool

### DESCRIPTION

This single storey house has a large fitted kitchen with fireplace, opening onto a covered terrace.

4 bedrooms and a shower room, wc.

Large cellar, laundry room, outdoor kitchen, storage chalet.