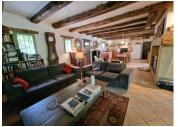

### IN BRIEF

Single storey house of 158 m2 with terrace of 54 m2 composed of 3 bedrooms and 1 office large living room with fireplace and open kitchen. Land of 8636 m2 including 5000m2 enclosed with summer kitchen. Quiet environment and swimming pool

### DESCRIPTION

This single storey house has a large fitted kitchen with fireplace, opening onto a covered terrace.

4 bedrooms and a shower room, wc.

Large cellar, laundry room, outdoor kitchen, storage chalet.