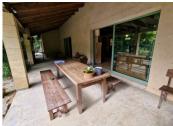

### IN BRIEF

Single storey house of 158 m2 with terrace of 54 m2 composed of 3 bedrooms and 1 office large living room with fireplace and open kitchen. Land of 8636 m2 including 5000m2 enclosed with summer kitchen. Quiet environment and swimming pool

### DESCRIPTION

This single storey house has a large fitted kitchen with fireplace, opening onto a covered terrace.

4 bedrooms and a shower room, wc.

Large cellar, laundry room, outdoor kitchen, storage chalet.

Land of 8636 m2 including 5000m2 which is fenced.

----

Information about risks to which this property is exposed is available on the Géorisques website : https://www.georisques.gouv.fr