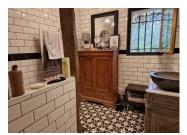

### DESCRIPTION

This single storey house has a large fitted kitchen with fireplace, opening onto a covered terrace.

4 bedrooms and a shower room, wc.

Large cellar, laundry room, outdoor kitchen, storage chalet.