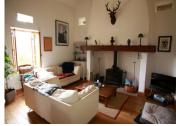

#### DESCRIPTION

In greater detail:

Kitchen / Living room 43m2 Open plan living area with kitchen diner. Fitted kitchen units with induction rayburn oven. Oak floor with mezzanine level of LLm2.

Bedroom I 34m2 with en-suite shower room and separate toilet.