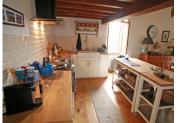

#### DESCRIPTION

In greater detail:

Kitchen / Living room 43m2 Open plan living area with kitchen diner. Fitted kitchen units with induction rayburn oven. Oak floor with mezzanine level of LLm2.

Bedroom I 34m2 with en-suite shower room and separate toilet.