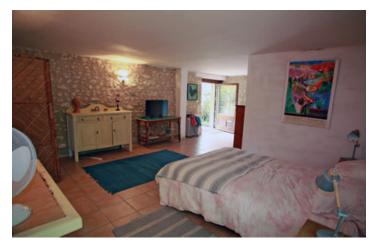

#### DESCRIPTION

In greater detail:

Kitchen / Living room 43m2 Open plan living area with kitchen diner. Fitted kitchen units with induction rayburn oven. Oak floor with mezzanine level of LLm2.

Bedroom I 34m2 with en-suite shower room and separate toilet.

Bedroom 2 34m2 with en-suite bathroom with bath, separate shower, basin and toilet. This room is accessed independently from the main house adn could be let as a B&B room.

Garage 22m2 with upper level for storage.