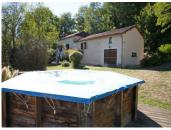

The house sits centrally in a plot of 2 acres which is partly wooded.

Water and electricity are connected and internet is via satellite.

The roof is in good condition and there is new guttering.

Plunge pool with sand filter Single glazing Fosse septique non conforme Taxe fonciere €591