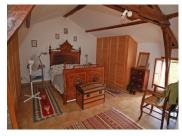

#### DESCRIPTION

In greater detail:

Kitchen / Living room 43m2 Open plan living area with kitchen diner. Fitted kitchen units with induction rayburn oven. Oak floor with mezzanine level of LLm2.

Bedroom I 34m2 with en-suite shower room and separate toilet.

Bedroom 2 34m2 with en-suite bathroom with bath, separate shower, basin and toilet. This room is accessed independently from the main house adn could be let as a B&B room.

Garage 22m2 with upper level for storage.