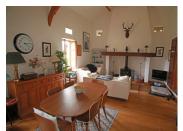

#### DESCRIPTION

In greater detail:

Kitchen / Living room 43m2 Open plan living area with kitchen diner. Fitted kitchen units with induction rayburn oven. Oak floor with mezzanine level of LLm2.

Bedroom I 34m2 with en-suite shower room and separate toilet.