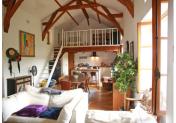

#### DESCRIPTION

In greater detail:

Kitchen / Living room 43m2 Open plan living area with kitchen diner. Fitted kitchen units with induction rayburn oven. Oak floor with mezzanine level of LLm2.

Bedroom I 34m2 with en-suite shower room and separate toilet.