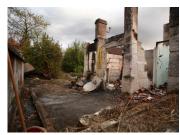

**Upstairs** 

Bedroom I 21m2

Bedroom 2 15m2

Bedroom 3 IIm2

Bathroom 10m2 with bath, shower, basin and toilet.

The garden is to the rear of the property and has the ruins of an old outbuilding.

double glazing