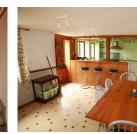

## DESCRIPTION

In greater details

Entrance 8m2 with tiled floor and wooden panelling Living room 27m2 with fireplace and log burner Kitchen / diner 26m2 open plan kitchen with fitted units and doors to the terrace and garden.