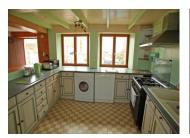

## DESCRIPTION

In greater details

Entrance 8m2 with tiled floor and wooden panelling Living room 27m2 with fireplace and log burner Kitchen / diner 26m2 open plan kitchen with fitted units and doors to the terrace and garden.