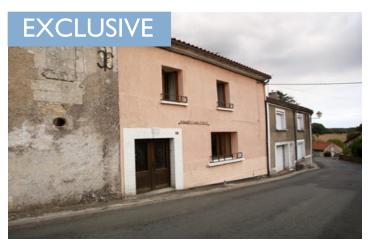

### Village house with 3 bedrooms and garden near Mareuil

# INFORMATION

Town: Mareuil en Périgord

Department: Dordogne

Bed: 3

Bath:

Floor: 118 m2
Plot Size: 519 m2

## IN BRIEF

Ideal lock up and leave holiday home located in a small village 10 minutes from Mareuil. The property has spacious rooms and an attached garden. There is a bakery just a few paces away.

NB. Quoted prices relate to euro transactions. Fluctuations in exchange rates are not the responsibility of the agency or those representing it. The agency and its representatives are not authorised to make or give guarantees relating to the property. These particulars do not form part of any contract but are to be taken as a general representation of the property. Any areas, measurements or distances are approximate. Text, photographs and plans, where applicable, are for guidance only. Leggett and its representatives have not tested services, equipment or facilities and cannot guarantee the same.