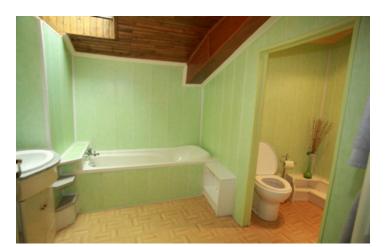

**Upstairs** 

Bedroom I 21m2

Bedroom 2 15m2

Bedroom 3 IIm2

Bathroom 10m2 with bath, shower, basin and toilet.

The garden is to the rear of the property and has the ruins of an old outbuilding.

double glazing