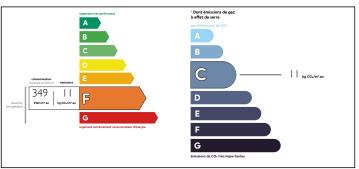

Ref: A16289 Price: 98 100 EUR

agency fees included: 9 % TTC to be paid by the buyer (90 000 EUR without fees)

### Village house with 3 bedrooms and garden near Mareuil











# INFORMATION

Town: Mareuil en Périgord

Department: Dordogne

Bed: 3

Bath:

Floor: 118 m2
Plot Size: 519 m2

## IN BRIEF

Ideal lock up and leave holiday home located in a small village 10 minutes from Mareuil. The property has spacious rooms and an attached garden. There is a bakery just a few paces away.





NB. Quoted prices relate to euro transactions. Fluctuations in exchange rates are not the responsibility of the agency or those representing it. The agency and its representatives are not authorised to make or give guarantees relating to the property. These particulars do not form part of any contract but are to be taken as a general representation of the property. Any areas, measurements or distances are approximate. Text, photographs and plans, where applicable, are for guidance only. Leggett and its representatives have not tested services, equipment or facilities and cannot guarantee the same.

Particulars for off-plan purchases are intended as a guide only. Final finishes to the property may vary. Purchasers are advised to engage a solicitor to check the plans and specifications as