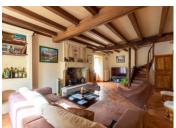

### DESCRIPTION

Ground floor:

SALON: 31m2 with open fireplace.

DINING ROOM: 25m with large sliding doors onto

terrace.

KITCHEN: 20m2 with rear kitchen 9m2.

BEDROOM 1: 19m2 with large sliding doors onto

terrace.