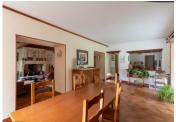

### DESCRIPTION

Ground floor:

SALON: 31m2 with open fireplace.

DINING ROOM: 25m with large sliding doors onto

terrace.

KITCHEN: 20m2 with rear kitchen 9m2.

BEDROOM 1: 19m2 with large sliding doors onto

terrace.