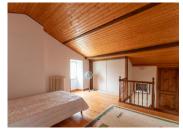

SHOWER room and WC.

First Floor:

MEZZANINE: 16m2 BEDROOM 2: 14m2 BEDROOM 3: 12m2

BATHROOM with bath and separate WC: 10m2

Exterior: Compact garden with terrace and BBQ.

Workshop: 30m2

-----

Information about risks to which this property is exposed is available on the Géorisques website : https://www.georisques.gouv.fr