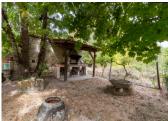

SHOWER room and WC.

First Floor:

MEZZANINE: 16m2 BEDROOM 2: 14m2 BEDROOM 3: 12m2

BATHROOM with bath and separate WC: 10m2

Exterior: Compact garden with terrace and BBQ.

Workshop: 30m2

-----

Information about risks to which this property is exposed is available on the Géorisques website : https://www.georisques.gouv.fr