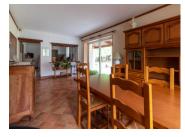

### DESCRIPTION

Ground floor:

SALON: 31m2 with open fireplace.

DINING ROOM: 25m with large sliding doors onto

terrace.

KITCHEN: 20m2 with rear kitchen 9m2.

BEDROOM 1: 19m2 with large sliding doors onto

terrace.