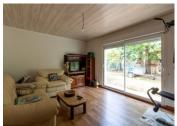

### DESCRIPTION

Ground floor:

SALON: 31m2 with open fireplace.

DINING ROOM: 25m with large sliding doors onto

terrace.

KITCHEN: 20m2 with rear kitchen 9m2.

BEDROOM 1: 19m2 with large sliding doors onto

terrace.