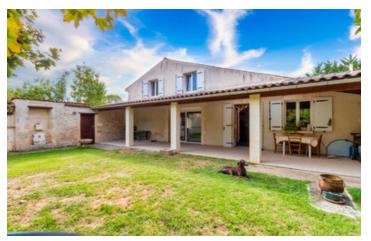

### IN BRIEF

Set in a small hamlet just outside the town of Matha. Stone house offering 3 bedrooms - one of which is on the ground floor. Large Kitchen / Dining room and Salon. Large sliding patio doors open up to terrace and rear garden which is compact and manageable. 2 bedrooms and bathroom on first floor. The house is situated between the historic towns of Saint Jean d'Angély, Cognac and Saintes. The sandy beaches of the Atlantic coast are just 1hr away by car.

SHOWER room and WC.

First Floor:

MEZZANINE: 16m2 BEDROOM 2: 14m2 BEDROOM 3: 12m2

BATHROOM with bath and separate WC: 10m2

Exterior: Compact garden with terrace and BBQ.

Workshop: 30m2

-----

Information about risks to which this property is exposed is available on the Géorisques website : https://www.georisques.gouv.fr