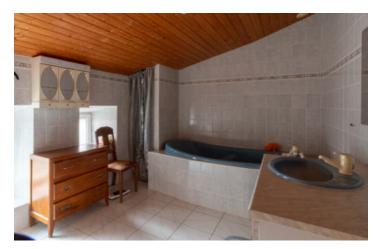

SHOWER room and WC.

First Floor:

MEZZANINE: 16m2 BEDROOM 2: 14m2 BEDROOM 3: 12m2

BATHROOM with bath and separate WC: 10m2

Exterior: Compact garden with terrace and BBQ.

Workshop: 30m2

-----

Information about risks to which this property is exposed is available on the Géorisques website : https://www.georisques.gouv.fr