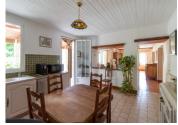

### DESCRIPTION

Ground floor:

SALON: 31m2 with open fireplace.

DINING ROOM: 25m with large sliding doors onto

terrace.

KITCHEN: 20m2 with rear kitchen 9m2.

BEDROOM 1: 19m2 with large sliding doors onto

terrace.