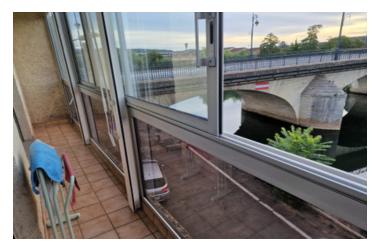

#### IN BRIEF

Flat on the 2nd floor with lift, consisting of a bedroom, kitchen, living room, shower room with toilet. Balcony all along the flat. Covered and secured parking space.

**ENERGY - DPE** 

NB. Quoted prices relate to euro transactions. Fluctuations in exchange rates are not the responsibility of the agency or those representing it. The agency and its representatives are not authorised to make or give guarantees relating to the property. These particulars do not form part of any contract but are to be taken as a general representation of the property. Any areas, measurements or distances are approximate. Text, photographs and plans, where applicable, are for guidance only. Leggett and its representatives have not tested services, equipment or facilities and cannot guarantee the same.

#### DESCRIPTION

Flat on the 2nd floor with lift, consisting of a bedroom, kitchen, living room, shower room with toilet.

Balcony all along the flat.

Covered and secured parking space.

\_\_\_\_\_

Information about risks to which this property is exposed is available on the Géorisques website : https://www.georisques.gouv.fr