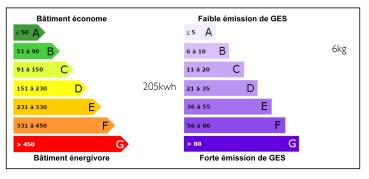

#### IN BRIEF

Flat on the 2nd floor with lift, consisting of a bedroom, kitchen, living room, shower room with toilet. Balcony all along the flat. Covered and secured parking space.

**ENERGY - DPE** 

NB. Quoted prices relate to euro transactions. Fluctuations in exchange rates are not the responsibility of the agency or those representing it. The agency and its representatives are not authorised to make or give guarantees relating to the property. These particulars do not form part of any contract but are to be taken as a general representation of the property. Any areas, measurements or distances are approximate. Text, photographs and plans, where applicable, are for guidance only. Leggett and its representatives have not tested services, equipment or facilities and cannot guarantee the same.