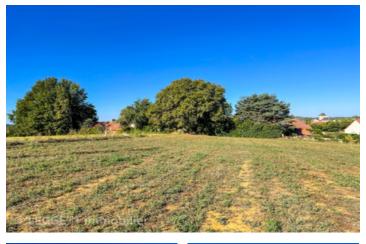

#### Big plot of land of 9150 m2 well exposed in dominant position,

## IN BRIEF

Big plot of land of 9150 m2 well exposed in dominant position, fully buildable. With a slight slope in some places, ideal to build with basement. Well exposed, a CU has been requested on a 2000 m2 plot, but the PLU would authorize 4 constructions on the whole plot. Water, electricity and sewage connection. Possibility to buy a plot of land of 2000 m2 (to be bounded) : see ad A08710 Description