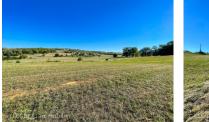

#### Big plot of land of 9150 m2 well exposed in dominant position,

## IN BRIEF

Big plot of land of 9150 m2 well exposed in dominant position, fully buildable. With a slight slope in some places, ideal to build with basement. Well exposed, a CU has been requested on a 2000 m2 plot, but the PLU would authorize 4 constructions on the whole plot. Water, electricity and sewage connection. Possibility to buy a plot of land of 2000 m2 (to be bounded) : see ad A08710 Description