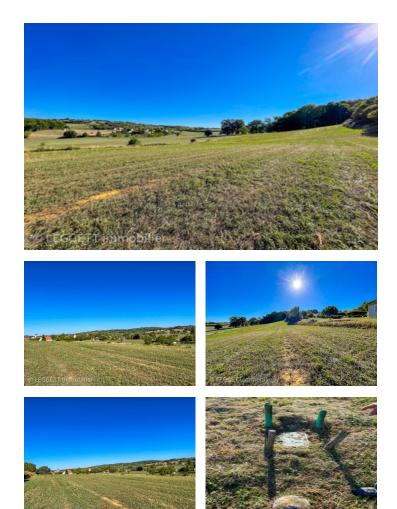

#### Big plot of land of 9150 m2 well exposed in dominant position,

## IN BRIEF

Big plot of land of 9150 m2 well exposed in dominant position, fully buildable. With a slight slope in some places, ideal to build with basement. Well exposed, a CU has been requested on a 2000 m2 plot, but the PLU would authorize 4 constructions on the whole plot. Water, electricity and sewage connection. Possibility to buy a plot of land of 2000 m2 (to be bounded) : see ad A08710 Description