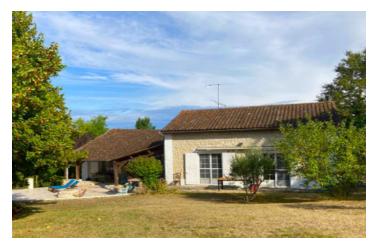

### DESCRIPTION

Access to this property is via a small country lane. Gates open into a parking area with access to the garage. A path leads to the main house which is south facing offering light and airy accommodation. It is full of original character with beamed ceilings, terracotta floor tiles and charm.

CAVE  $(13m^2)$  ideal for wine, fruit and veg storage as the temperature stays the same through summer and winter.

COVERED TERRACE is on the south side of the house, which is enjoyed for eating and entertaining at least 6 months of the year.