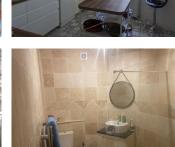

W.C.

BEDROOM I (20m<sup>2</sup>) Master Bedroom overlooking garden and pool area

BEDROOM 2 (18m<sup>2</sup>) with large built-in cupboards BEDROOM 3 (10m<sup>2</sup>)

SHOWER ROOM  $(5m^2)$  with shower, W.C., basin and heated towel rail