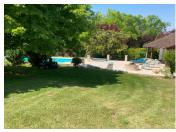

CAVE  $(13m^2)$  ideal for wine, fruit and veg storage as the temperature stays the same through summer and winter.

COVERED TERRACE is on the south side of the house, which is enjoyed for eating and entertaining at least 6 months of the year.