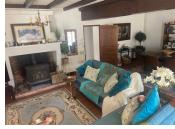

SITTING/DINING ROOM (50m<sup>2</sup>) with 2 sets of French doors opening onto the covered terrace. Attractive fireplace with a very efficient log burning stove.

HALL (12m<sup>2</sup>)

KITCHEN ( $13m^2$ ) New, with a selection of storage drawers and units, leading to a laundry area.