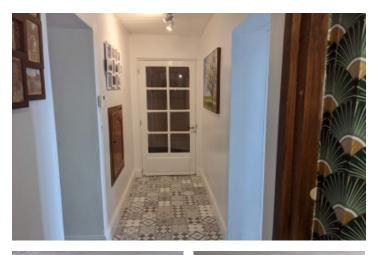

SITTING/DINING ROOM (50m<sup>2</sup>) with 2 sets of French doors opening onto the covered terrace. Attractive fireplace with a very efficient log burning stove.

HALL (12m<sup>2</sup>)

KITCHEN ( $13m^2$ ) New, with a selection of storage drawers and units, leading to a laundry area.