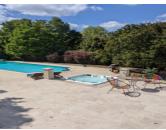

CAVE  $(13m^2)$  ideal for wine, fruit and veg storage as the temperature stays the same through summer and winter.

COVERED TERRACE is on the south side of the house, which is enjoyed for eating and entertaining at least 6 months of the year.