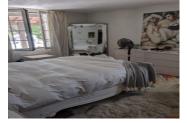

W.C.

BEDROOM I (20m<sup>2</sup>) Master Bedroom overlooking garden and pool area

BEDROOM 2 (18m<sup>2</sup>) with large built-in cupboards BEDROOM 3 (10m<sup>2</sup>)

SHOWER ROOM  $(5m^2)$  with shower, W.C., basin and heated towel rail