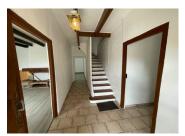

Bedroom two (25m2), behind lounge.

Separate wc under stairs

First floor:

Bedroom two (18m2) with doors to other bedrooms

Bedroom three (14m2)

Bedroom four (23m2)

Attached garage to the rear of the property. Can be accessed by the rear kitchen or outside. Storage space above garage.