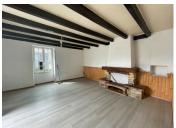

#### DESCRIPTION

The layout is as follows:

Courtyard to the front and covered veranda.

Front door into hallway.

Lounge (25m2) to the left. Dual aspect.

Kitchen / dining room to the right (20m2) with fitted units, wood burner space and door to conservatory to the front of the property.