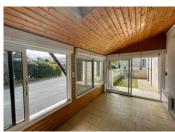

#### DESCRIPTION

The layout is as follows:

Courtyard to the front and covered veranda.

Front door into hallway.

Lounge (25m2) to the left. Dual aspect.

Kitchen / dining room to the right (20m2) with fitted units, wood burner space and door to conservatory to the front of the property.

Conservatory (11.5m2) has electric roller shutters and double doors to courtyard

Bathroom off kitchen, with bath, sink unit.

Room / Office (14m2) to the rear of the property.

Door through to rear kitchen / boiler room (6m2).