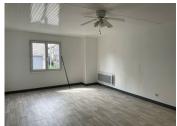

#### DESCRIPTION

The layout is as follows:

Courtyard to the front and covered veranda.

Front door into hallway.

Lounge (25m2) to the left. Dual aspect.

Kitchen / dining room to the right (20m2) with fitted units, wood burner space and door to conservatory to the front of the property.

Bedroom two (25m2), behind lounge.

Separate wc under stairs

First floor:

Bedroom two (18m2) with doors to other bedrooms

Bedroom three (14m2)

Bedroom four (23m2)

Attached garage to the rear of the property. Can be accessed by the rear kitchen or outside. Storage space above garage.