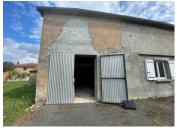

Bedroom two (25m2), behind lounge.

Separate wc under stairs

First floor:

Bedroom two (18m2) with doors to other bedrooms

Bedroom three (14m2)

Bedroom four (23m2)

Attached garage to the rear of the property. Can be accessed by the rear kitchen or outside. Storage space above garage.