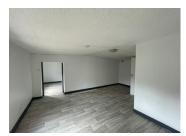

Bedroom two (25m2), behind lounge.

Separate wc under stairs

First floor:

Bedroom two (18m2) with doors to other bedrooms

Bedroom three (14m2)

Bedroom four (23m2)

Attached garage to the rear of the property. Can be accessed by the rear kitchen or outside. Storage space above garage.