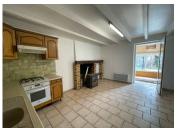

#### DESCRIPTION

The layout is as follows:

Courtyard to the front and covered veranda.

Front door into hallway.

Lounge (25m2) to the left. Dual aspect.

Kitchen / dining room to the right (20m2) with fitted units, wood burner space and door to conservatory to the front of the property.

Conservatory (11.5m2) has electric roller shutters and double doors to courtyard

Bathroom off kitchen, with bath, sink unit.

Room / Office (14m2) to the rear of the property.

Door through to rear kitchen / boiler room (6m2).