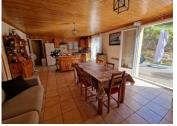

### IN BRIEF

Ideal 1st purchase or investor. This single storey house is bright and functional, it consists of 2 bedrooms bathroom with shower and bathtub separate toilet. Its living room has an open kitchen with pantry all overlooking the terrace. The sloping terrace is composed of several terraces to enjoy the space.

### DESCRIPTION

House of 80 m<sup>2</sup> close to all shops and bus on foot, it is composed of a living room with open kitchen overlooking a beautiful wooden terrace, storeroom, two bedrooms, bathroom, separate toilet wardrobe in the entrance.