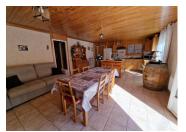

### IN BRIEF

Ideal 1st purchase or investor. This single storey house is bright and functional, it consists of 2 bedrooms bathroom with shower and bathtub separate toilet. Its living room has an open kitchen with pantry all overlooking the terrace. The sloping terrace is composed of several terraces to enjoy the space.

### DESCRIPTION

House of 80 m<sup>2</sup> close to all shops and bus on foot, it is composed of a living room with open kitchen overlooking a beautiful wooden terrace, storeroom, two bedrooms, bathroom, separate toilet wardrobe in the entrance.