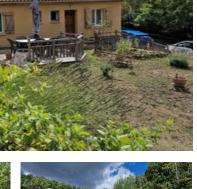

The land in level to take maximum advantage of the sloping ground.

Wooden terraces.

Unobstructed view, not overlooked.

\_\_\_\_

Information about risks to which this property is exposed is available on the Géorisques website : https://www.georisques.gouv.fr