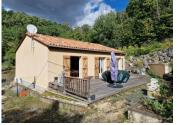

### IN BRIEF

Ideal 1st purchase or investor. This single storey house is bright and functional, it consists of 2 bedrooms bathroom with shower and bathtub separate toilet. Its living room has an open kitchen with pantry all overlooking the terrace. The sloping terrace is composed of several terraces to enjoy the space.

### DESCRIPTION

House of 80 m<sup>2</sup> close to all shops and bus on foot, it is composed of a living room with open kitchen overlooking a beautiful wooden terrace, storeroom, two bedrooms, bathroom, separate toilet wardrobe in the entrance.

The land in level to take maximum advantage of the sloping ground.

Wooden terraces.

Unobstructed view, not overlooked.

\_\_\_\_

Information about risks to which this property is exposed is available on the Géorisques website : https://www.georisques.gouv.fr