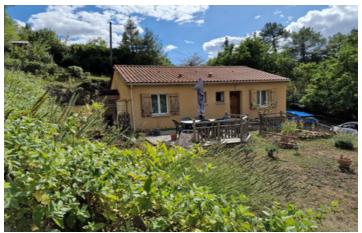

### IN BRIEF

Ideal 1st purchase or investor. This single storey house is bright and functional, it consists of 2 bedrooms bathroom with shower and bathtub separate toilet. Its living room has an open kitchen with pantry all overlooking the terrace. The sloping terrace is composed of several terraces to enjoy the space.

### DESCRIPTION

House of 80 m<sup>2</sup> close to all shops and bus on foot, it is composed of a living room with open kitchen overlooking a beautiful wooden terrace, storeroom, two bedrooms, bathroom, separate toilet wardrobe in the entrance.

The land in level to take maximum advantage of the sloping ground.

Wooden terraces.

Unobstructed view, not overlooked.

\_\_\_\_

Information about risks to which this property is exposed is available on the Géorisques website : https://www.georisques.gouv.fr