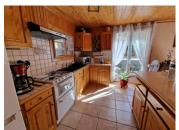

### IN BRIEF

Ideal 1st purchase or investor. This single storey house is bright and functional, it consists of 2 bedrooms bathroom with shower and bathtub separate toilet. Its living room has an open kitchen with pantry all overlooking the terrace. The sloping terrace is composed of several terraces to enjoy the space.

### DESCRIPTION

House of 80 m<sup>2</sup> close to all shops and bus on foot, it is composed of a living room with open kitchen overlooking a beautiful wooden terrace, storeroom, two bedrooms, bathroom, separate toilet wardrobe in the entrance.