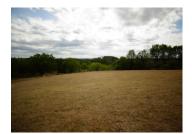

## IN BRIEF

A lovely south facing gently sloping plot of land 1,2 acres with countryside views. Situated at the end of a small road with no passing traffic, the land perimeters have been confirmed and registered with the land registry. There would be a possibility to build 1, 2 or 3 houses on this plot. The land also benefits from a well. Electricity and water connections can be made easily as the services can be obtained from the road.

## DESCRIPTION

A lovely south facing gently sloping plot of land 1,2 acres with countryside views. Situated at the end of a small road with no passing traffic, the land perimeters have been confirmed and registered with the land registry. There would be room for 1, 2 or 3 houses on this plot. The land also benefits from a well. Grass land with no trees. Electricity and water connections can be made easily as the services can be obtained from the road.