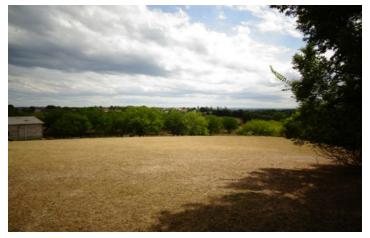

### Constructible land of 5,185m2, countryside views, well, short walking distance to market town - Dordogne

## IN BRIEF

A lovely south facing gently sloping plot of land 1,2 acres with countryside views. Situated at the end of a small road with no passing traffic, the land perimeters have been confirmed and registered with the land registry. There would be a possibility to build 1, 2 or 3 houses on this plot. The land also benefits from a well. Electricity and water connections can be made easily as the services can be obtained from the road.

## DESCRIPTION

A lovely south facing gently sloping plot of land 1,2 acres with countryside views. Situated at the end of a small road with no passing traffic, the land perimeters have been confirmed and registered with the land registry. There would be room for 1, 2 or 3 houses on this plot. The land also benefits from a well. Grass land with no trees. Electricity and water connections can be made easily as the services can be obtained from the road.