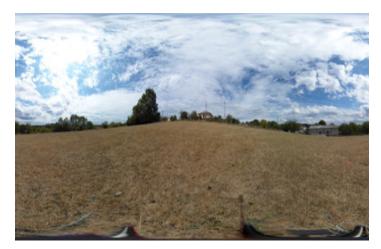

### Constructible land of 5,185m2, countryside views, well, short walking distance to market town - Dordogne

## IN BRIEF

A lovely south facing gently sloping plot of land 1,2 acres with countryside views. Situated at the end of a small road with no passing traffic, the land perimeters have been confirmed and registered with the land registry. There would be a possibility to build 1, 2 or 3 houses on this plot. The land also benefits from a well. Electricity and water connections can be made easily as the services can be obtained from the road.

## DESCRIPTION

A lovely south facing gently sloping plot of land 1,2 acres with countryside views. Situated at the end of a small road with no passing traffic, the land perimeters have been confirmed and registered with the land registry. There would be room for 1, 2 or 3 houses on this plot. The land also benefits from a well. Grass land with no trees. Electricity and water connections can be made easily as the services can be obtained from the road.