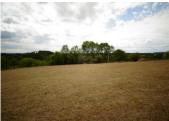

### Constructible land of 5,185m2, countryside views, well, short walking distance to market town - Dordogne

## IN BRIEF

A lovely south facing gently sloping plot of land 1,2 acres with countryside views. Situated at the end of a small road with no passing traffic, the land perimeters have been confirmed and registered with the land registry. There would be a possibility to build 1, 2 or 3 houses on this plot. The land also benefits from a well. Electricity and water connections can be made easily as the services can be obtained from the road.

## DESCRIPTION

A lovely south facing gently sloping plot of land 1,2 acres with countryside views. Situated at the end of a small road with no passing traffic, the land perimeters have been confirmed and registered with the land registry. There would be room for 1, 2 or 3 houses on this plot. The land also benefits from a well. Grass land with no trees. Electricity and water connections can be made easily as the services can be obtained from the road.