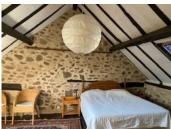

Two steps leading from Lounge onto first bedroom  $(4.75 \times 4.9)$  with door onto personal bathroom with shower.

Stairs leading to bedroom three ( $4.5 \times 4.9$ ) with walk in cupboard space and attractive exposed beams.

Door leading to further bathroom.

Three steps up leading to bedroom two ( $4.8 \times 4.9$ ) with exposed attractive beams.

The good sized garden with its beautiful views has a French bowls area and a good sized salt water swimming pool.