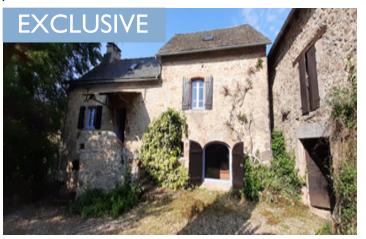

### IN BRIEF

Detached stone character property located in a small Hamlet near to La Bastide de L'Eveque .This beautiful property has two reception rooms with two bathrooms , three good sized bedrooms , a two storey barn, garage good sized gardens and a salt water swimming pool .

### DESCRIPTION

Property is located on a little private road with gates leading to front drive way and access to garage and a two storey barn.

Access to the ground floor into kitchen / diner (  $5.38 \times 9.1$  ) with cupboards, cooker and fridge tiled flooring.