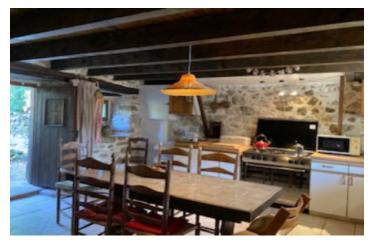

### DESCRIPTION

Property is located on a little private road with gates leading to front drive way and access to garage and a two storey barn.

Access to the ground floor into kitchen / diner (  $5.38 \times 9.1$  ) with cupboards, cooker and fridge tiled flooring.

Opening from kitchen / diner onto ground floor lounge ( $4.57 \times 6.1$ ) wood to floor window to front and large doors opening on to garden patio area.

Stairs from kitchen leading to further first floor lounge ( $4.87 \times 4.9$ ) with attractive exposed beams with wood burner and further door and steps leading on to front garden.