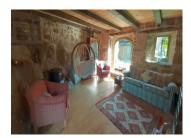

Opening from kitchen / diner onto ground floor lounge ( $4.57 \times 6.1$ ) wood to floor window to front and large doors opening on to garden patio area.

Stairs from kitchen leading to further first floor lounge ( $4.87 \times 4.9$ ) with attractive exposed beams with wood burner and further door and steps leading on to front garden.

Two steps leading from Lounge onto first bedroom  $(4.75 \times 4.9)$  with door onto personal bathroom with shower.

Stairs leading to bedroom three ( $4.5 \times 4.9$ ) with walk in cupboard space and attractive exposed beams.