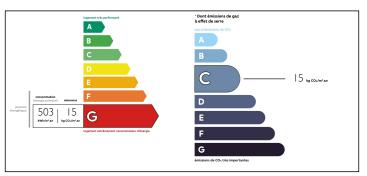

Ref: A15675

Price: 246 100 EUR

agency fees included: 7 % TTC to be paid by the buyer (230 000 EUR without fees)

Three bedroom detached character house renovated with barn outbuildings good size garden and swimming pool.



# INFORMATION

Town: Le Bas Ségala

Department: Aveyron

Bed: 3

Bath: 2

Floor: 128 m2

Plot Size: 722 m2













### IN BRIEF

Detached stone character property located in a small Hamlet near to La Bastide de L'Eveque .This beautiful property has two reception rooms with two bathrooms , three good sized bedrooms , a two storey barn, garage good sized gardens and a salt water swimming pool .





NB. Quoted prices relate to euro transactions. Fluctuations in exchange rates are not the responsibility of the agency or those representing it. The agency and its representatives are not authorised to make or give guarantees relating to the property. These particulars do not form part of any contract but are to be taken as a general representation of the property. Any areas, measurements or distances are approximate. Text, photographs and plans, where applicable, are for guidance only. Leggett and its representatives have not tested services, equipment or facilities and cannot guarantee the same.

Particulars for off-plan purchases are intended as a guide only. Final finishes to the property may vary. Purchasers are advised to engage a solicitor to check the plans and specifications as