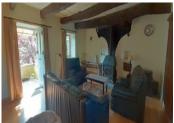

Opening from kitchen / diner onto ground floor lounge ( $4.57 \times 6.1$ ) wood to floor window to front and large doors opening on to garden patio area.

Stairs from kitchen leading to further first floor lounge ( $4.87 \times 4.9$ ) with attractive exposed beams with wood burner and further door and steps leading on to front garden.