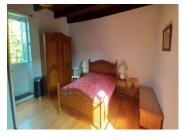

Two steps leading from Lounge onto first bedroom  $(4.75 \times 4.9)$  with door onto personal bathroom with shower.

Stairs leading to bedroom three ( $4.5 \times 4.9$ ) with walk in cupboard space and attractive exposed beams.

Door leading to further bathroom.

Three steps up leading to bedroom two ( $4.8 \times 4.9$ ) with exposed attractive beams.

The good sized garden with its beautiful views has a French bowls area and a good sized salt water swimming pool.