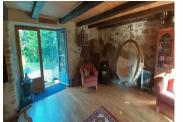

Opening from kitchen / diner onto ground floor lounge ( $4.57 \times 6.1$ ) wood to floor window to front and large doors opening on to garden patio area.

Stairs from kitchen leading to further first floor lounge ( $4.87 \times 4.9$ ) with attractive exposed beams with wood burner and further door and steps leading on to front garden.

Two steps leading from Lounge onto first bedroom  $(4.75 \times 4.9)$  with door onto personal bathroom with shower.

Stairs leading to bedroom three ( $4.5 \times 4.9$ ) with walk in cupboard space and attractive exposed beams.