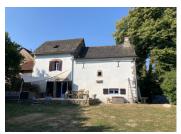

### IN BRIEF

Detached stone character property located in a small Hamlet near to La Bastide de L'Eveque .This beautiful property has two reception rooms with two bathrooms , three good sized bedrooms , a two storey barn, garage good sized gardens and a salt water swimming pool .

### DESCRIPTION

Property is located on a little private road with gates leading to front drive way and access to garage and a two storey barn.

Access to the ground floor into kitchen / diner (  $5.38 \times 9.1$  ) with cupboards, cooker and fridge tiled flooring.