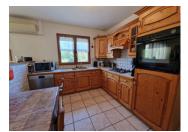

#### IN BRIEF

Single storey house with living room opening onto a fitted kitchen, 3 bedrooms, storeroom, I bathroom with shower and bath, I separate toilet and a large attached garage with storeroom. Shutters, garage door and electric gate. A recent wooden terrace of over 60m2. Living area 103m2. Land 1302m2.

# **DESCRIPTION**

In a quiet hamlet on the heights of Le Change, 10 km east of Périgueux, this single storey house will seduce you with its environment and its view.

It is composed of a fitted and equipped kitchen opening onto a living room with fireplace, 3 bedrooms, I bathroom with shower and bath, I separate toilet.