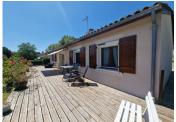

#### IN BRIEF

Single storey house with living room opening onto a fitted kitchen, 3 bedrooms, storeroom, I bathroom with shower and bath, I separate toilet and a large attached garage with storeroom. Shutters, garage door and electric gate. A recent wooden terrace of over 60m2. Living area 103m2. Land 1302m2.

# **DESCRIPTION**

In a quiet hamlet on the heights of Le Change, 10 km east of Périgueux, this single storey house will seduce you with its environment and its view.

It is composed of a fitted and equipped kitchen opening onto a living room with fireplace, 3 bedrooms, I bathroom with shower and bath, I separate toilet.