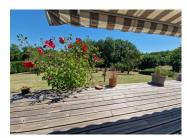

Cellar, and a large attached garage.

The shutters are electric and equipped with mosquito nets. Garage door and gate electrified.

The french window of the living room opens onto a large terrace of more than 60m2 with 2 manual blinds.