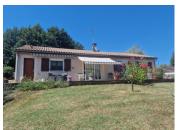

Cellar, and a large attached garage.

The shutters are electric and equipped with mosquito nets. Garage door and gate electrified.

The french window of the living room opens onto a large terrace of more than 60m2 with 2 manual blinds.