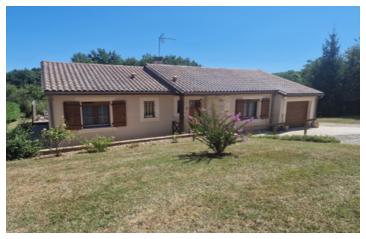

Ref: A15398

Price: 188 000 EUR

agency fees to be paid by the seller

Single storey three-bedroom house of 103 m2 with garage and garden. In a quiet hamlet 10 km from Périgueux.

#### IN BRIEF

Single storey house with living room opening onto a fitted kitchen, 3 bedrooms, storeroom, I bathroom with shower and bath, I separate toilet and a large attached garage with storeroom. Shutters, garage door and electric gate. A recent wooden terrace of over 60m2. Living area 103m2. Land 1302m2.

# **DESCRIPTION**

In a quiet hamlet on the heights of Le Change, 10 km east of Périgueux, this single storey house will seduce you with its environment and its view.

It is composed of a fitted and equipped kitchen opening onto a living room with fireplace, 3 bedrooms, I bathroom with shower and bath, I separate toilet.