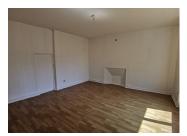

## DESCRIPTION

In the earth of a typical and charming village of Périgord noir, a stone house of about 168 m². At the garden floor: a kitchen, 2 living rooms, one bedroom, toillets, bathroom, paundries. Upstairs: a landing and two bedrooms.