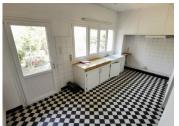

## DESCRIPTION

In the earth of a typical and charming village of Périgord noir, a stone house of about 168 m². At the garden floor: a kitchen, 2 living rooms, one bedroom, toillets, bathroom, paundries. Upstairs: a landing and two bedrooms.