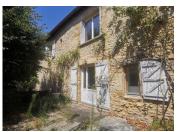

Double glazed PVC windows, oil fired central heating.

On the ground floor: an independent flat T2. Electric heating.

Mains drainage connected.

Garden with trees. Independent garage sold separately. Total land of 448m², a cellar of 16m². Terraces. plan improvement works