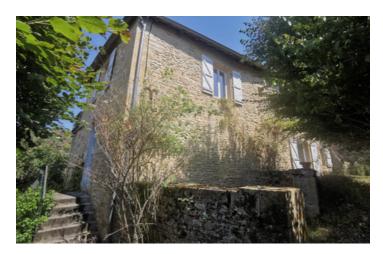

### IN BRIEF

In the heart of the village of Plazac, STONE HOUSE of about 168 m<sup>2</sup>. 5 rooms, 3 bedrooms and a T2 of about 45m<sup>2</sup>. Garden with trees. Independent garage sold separately. A cellar of 16m<sup>2</sup>. Terraces.

## DESCRIPTION

In the earth of a typical and charming village of Périgord noir, a stone house of about 168 m². At the garden floor: a kitchen, 2 living rooms, one bedroom, toillets, bathroom, paundries. Upstairs: a landing and two bedrooms.

Double glazed PVC windows, oil fired central heating.

On the ground floor: an independent flat T2. Electric heating.

Mains drainage connected.

Garden with trees. Independent garage sold separately. Total land of 448m², a cellar of 16m². Terraces. plan improvement works