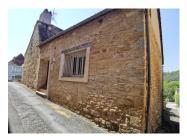

### IN BRIEF

In the heart of the village of Plazac, STONE HOUSE of about 168 m<sup>2</sup>. 5 rooms, 3 bedrooms and a T2 of about 45m<sup>2</sup>. Garden with trees. Independent garage sold separately. A cellar of 16m<sup>2</sup>. Terraces.

## DESCRIPTION

In the earth of a typical and charming village of Périgord noir, a stone house of about 168 m². At the garden floor: a kitchen, 2 living rooms, one bedroom, toillets, bathroom, paundries. Upstairs: a landing and two bedrooms.