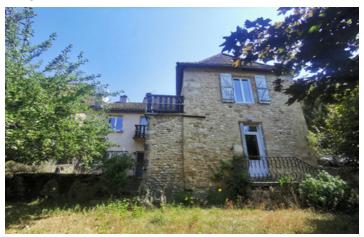

### IN BRIEF

In the heart of the village of Plazac, STONE HOUSE of about 168 m<sup>2</sup>. 5 rooms, 3 bedrooms and a T2 of about 45m<sup>2</sup>. Garden with trees. Independent garage sold separately. A cellar of 16m<sup>2</sup>. Terraces.

## DESCRIPTION

In the earth of a typical and charming village of Périgord noir, a stone house of about 168 m². At the garden floor: a kitchen, 2 living rooms, one bedroom, toillets, bathroom, paundries. Upstairs: a landing and two bedrooms.

Double glazed PVC windows, oil fired central heating.

On the ground floor: an independent flat T2. Electric heating.

Mains drainage connected.

Garden with trees. Independent garage sold separately. Total land of 448m², a cellar of 16m². Terraces. plan improvement works