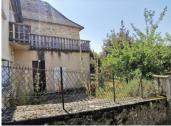

### IN BRIEF

In the heart of the village of Plazac, STONE HOUSE of about 168 m<sup>2</sup>. 5 rooms, 3 bedrooms and a T2 of about 45m<sup>2</sup>. Garden with trees. Independent garage sold separately. A cellar of 16m<sup>2</sup>. Terraces.

## DESCRIPTION

In the earth of a typical and charming village of Périgord noir, a stone house of about 168 m². At the garden floor: a kitchen, 2 living rooms, one bedroom, toillets, bathroom, paundries. Upstairs: a landing and two bedrooms.

Double glazed PVC windows, oil fired central heating.

On the ground floor: an independent flat T2. Electric heating.

Mains drainage connected.

Garden with trees. Independent garage sold separately. Total land of 448m², a cellar of 16m². Terraces. plan improvement works