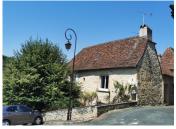

### IN BRIEF

In the heart of the village of Plazac, STONE HOUSE of about 168 m<sup>2</sup>. 5 rooms, 3 bedrooms and a T2 of about 45m<sup>2</sup>. Garden with trees. Independent garage sold separately. A cellar of 16m<sup>2</sup>. Terraces.

## DESCRIPTION

In the earth of a typical and charming village of Périgord noir, a stone house of about 168 m². At the garden floor: a kitchen, 2 living rooms, one bedroom, toillets, bathroom, paundries. Upstairs: a landing and two bedrooms.