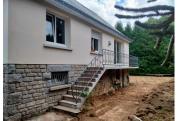

#### French traditional house with basement/ garage, 2 bedrooms on a wooded land of 3570 m

# INFORMATION

Town: Ménéac

Department: Morbihan

Bed: 2

Bath:

Floor: 75 m<sup>2</sup>

Plot Size: 3570 m2

Country house of the 1960s with basement. Situated on a large plot of 3570 m<sup>2</sup>. House needs refreshment, but with a strong potential for redevelopment.