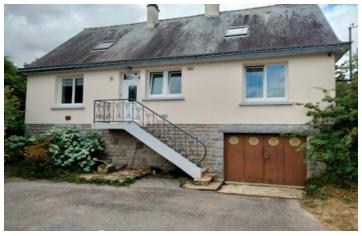

#### French traditional house with basement/ garage, 2 bedrooms on a wooded land of 3570 m

# INFORMATION

Town: Ménéac

Department: Morbihan

Bed: 2

Bath:

Floor: 75 m<sup>2</sup>

Plot Size: 3570 m2

Country house of the 1960s with basement. Situated on a large plot of 3570 m<sup>2</sup>. House needs refreshment, but with a strong potential for redevelopment.

### **DESCRIPTION**

House located in the heart of Brittany, I hour from Vannes, Rennes, Lorient and 30 min from Pontivy. The location is quiet and wooded.

Please contact me for more information.

\_\_\_\_