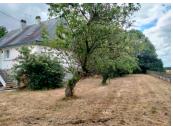

#### French traditional house with basement/ garage, 2 bedrooms on a wooded land of 3570 m

# INFORMATION

Town: Ménéac

Department: Morbihan

Bed: 2

Bath:

Floor: 75 m<sup>2</sup>

Plot Size: 3570 m2

Country house of the 1960s with basement. Situated on a large plot of 3570 m<sup>2</sup>. House needs refreshment, but with a strong potential for redevelopment.