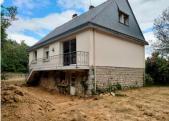

#### French traditional house with basement/ garage, 2 bedrooms on a wooded land of 3570 m

# INFORMATION

Town: Ménéac

Department: Morbihan

Bed: 2

Bath:

Floor: 75 m<sup>2</sup>

Plot Size: 3570 m2

Country house of the 1960s with basement. Situated on a large plot of 3570 m<sup>2</sup>. House needs refreshment, but with a strong potential for redevelopment.