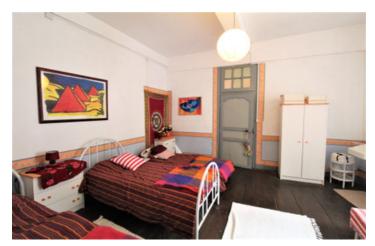

#### DESCRIPTION

On the ground floor
Entrance hall 21m2
Living room with fireplace 33m2
Kitchen with fireplace 20m2
Dining room 20m2
Living room(2) 21m2
Bedroom(1) with fireplace 21m2
Bathroom 7m2
WC 5m2
Ceiling height for the whole 3m20

1st floor

Landing 18m2

Bedroom(2) 30m2 with fireplace

Bedroom(3) with sink 21m2

Bedroom(4) with fireplace 20m2

Bedroom(5) 32m2

Room(6) with sink 20m2

I bathroom with WC 5,5m2