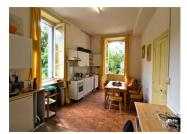

#### DESCRIPTION

On the ground floor
Entrance hall 21m2
Living room with fireplace 33m2
Kitchen with fireplace 20m2
Dining room 20m2
Living room(2) 21m2
Bedroom(1) with fireplace 21m2
Bathroom 7m2
WC 5m2
Ceiling height for the whole 3m20