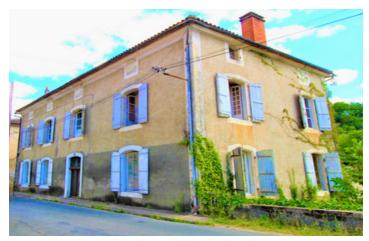

#### Large 18th century bourgeois house in Nontron with 10 rooms and garden. To renovate

### IN BRIFF

Large 18th century bourgeois house in Nontron with over 300m2 of living space including I entrance hall, I kitchen, I dining room, 2 lounges, 6 bedrooms and 3 bathrooms, very bright to renovate. Large attic of 150m2 and Cellars on 2 levels of about 100m2 in total with spring. Garden of 722m2 planted with trees and bordering a river. Original oak floors throughout the living area and 18th century interior door frames. Numerous large windows (single glazing) in all the rooms. There is no heating system but there are numerous fireplaces, some of which could easily be put back into use. This is a charming house which is waiting for lovers of old stones to restore it to its former splendour. The State of Risks and Pollution can be consulted on https://www.georisques.gouv.fr