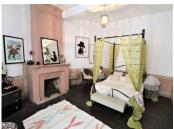

#### DESCRIPTION

On the ground floor
Entrance hall 21m2
Living room with fireplace 33m2
Kitchen with fireplace 20m2
Dining room 20m2
Living room(2) 21m2
Bedroom(1) with fireplace 21m2
Bathroom 7m2
WC 5m2
Ceiling height for the whole 3m20

1st floor

Landing 18m2

Bedroom(2) 30m2 with fireplace

Bedroom(3) with sink 21m2

Bedroom(4) with fireplace 20m2

Bedroom(5) 32m2

Room(6) with sink 20m2

I bathroom with WC 5,5m2