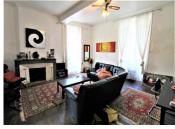

#### DESCRIPTION

On the ground floor
Entrance hall 21m2
Living room with fireplace 33m2
Kitchen with fireplace 20m2
Dining room 20m2
Living room(2) 21m2
Bedroom(1) with fireplace 21m2
Bathroom 7m2
WC 5m2
Ceiling height for the whole 3m20