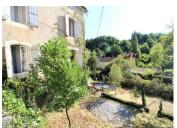

#### Cellars

On 2 levels on the ground floor, part of which is in the rock with a spring, of 2 times 50m2, total height 4m.

Garden with trees of 722m2 bordered by a small stream below

Roof in good condition redone in 1993