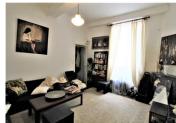

#### DESCRIPTION

On the ground floor
Entrance hall 21m2
Living room with fireplace 33m2
Kitchen with fireplace 20m2
Dining room 20m2
Living room(2) 21m2
Bedroom(1) with fireplace 21m2
Bathroom 7m2
WC 5m2
Ceiling height for the whole 3m20