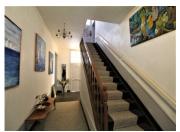

#### DESCRIPTION

On the ground floor
Entrance hall 21m2
Living room with fireplace 33m2
Kitchen with fireplace 20m2
Dining room 20m2
Living room(2) 21m2
Bedroom(1) with fireplace 21m2
Bathroom 7m2
WC 5m2
Ceiling height for the whole 3m20

1st floor

Landing 18m2

Bedroom(2) 30m2 with fireplace

Bedroom(3) with sink 21m2

Bedroom(4) with fireplace 20m2

Bedroom(5) 32m2

Room(6) with sink 20m2

I bathroom with WC 5,5m2