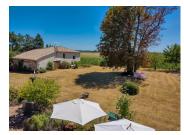

### Outside

- Terrace area and garden of approximately 2330m2

- Outbuilding (154.7m2) with electricity, concrete floor and mezzanine area