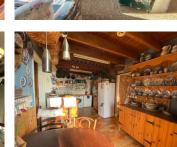

#### Ground floor

- Bedroom 1 (17.8m2) - tiled floor, feature fireplace with wood-burning stove.

- Shower room (7.56m2) - with shower, basin and WC

- Kitchen (16.2m2) - with fitted units and tiled floor

- Living room (10.23m2) - with wood-burning stove and windows to front aspect

- Living/ dining room (45.24m2) - with 2 mezzanines and alcove currently used as an office (5.7m2)