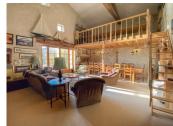

- Living/ dining room (45.24m2) - with 2 mezzanines and alcove currently used as an office (5.7m2)

### Outside

- Terrace area and garden of approximately 2330m2

- Outbuilding (154.7m2) with electricity, concrete floor and mezzanine area