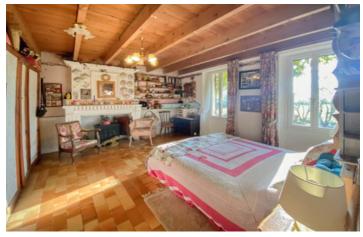

#### Ground floor

- Bedroom 1 (17.8m2) - tiled floor, feature fireplace with wood-burning stove.

- Shower room (7.56m2) - with shower, basin and WC

- Kitchen (16.2m2) - with fitted units and tiled floor

- Living room (10.23m2) - with wood-burning stove and windows to front aspect

#### First floor

Bedroom 2 (15.91m2) Bedroom 3 (9.89m2) Bedroom 4 (9.46m2) Bathroom (13.2m2) with bath, toilet and basin