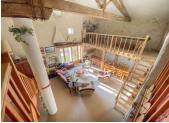

- Living/ dining room (45.24m2) - with 2 mezzanines and alcove currently used as an office (5.7m2)

### Outside

- Terrace area and garden of approximately 2330m2

- Outbuilding (154.7m2) with electricity, concrete floor and mezzanine area