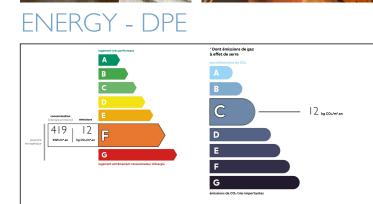

m2            |
| Plot Size:  | 2330 m2           |

### IN BRIEF

This handsome character house has been a much loved family holiday home for nearly 30 years. Set in a small hamlet of houses in the Charente Maritime, it enjoys beautiful views over the surrounding countryside from its private and enclosed garden. Inside on the ground floor there is a kitchen, living room, bedroom with adjoining shower room and a large living/ dining room with double doors to the garden and a mezzanine. On the first floor there are 3 further good sized bedrooms and a bathroom. In the garden there is a large outbuilding which could be converted to further living accommodation or just a great space for a workshop. 6km to Mirambeau, 11km to Jonzac, 1 hour to Bordeaux, 1 hour to Royan and the Atlantic coast.



NB. Quoted prices relate to euro transactions. Fluctuations in exchange rates are not the responsibility of the agency or those representing it. The agency and its representatives are not authorised to make or give guarantees relating to the property. These particulars do not form part of any contract but are to be taken as a general representation of the property. Any areas, measurements or distances are approximate. Text, photographs and plans, where applicable, are for guidance only. Leggett and its representatives have not tested services, equipment or facilities and cannot guarantee the same.

Particulars for off-plan purchases are intended as a guide only. Final finishes to the property may vary. Purchasers are advised to engage a solicitor to check the plans and specifications as