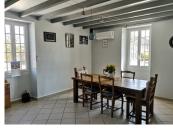

Dimensions: Ground floor Large entrance hall 12.4m2 Study 23m2 Dining room 13m2 Kitchen/DIner 32m2 Sitting room 27m2 Bathroom 1 11.5m2 with laundry appliance niche of 1.5m2 Storage 13m2 Storage 1.7m2

First Floor Landing 17m2 Bathroom 2 6m2 Master bedroom 27m2 Dressing room 11.7m2 Ensuite 11.4m2 Bedroom 2 21m2 Bedroom 3 22m2 Bedroom 4 25m2 Bathroom 3 6.7m2