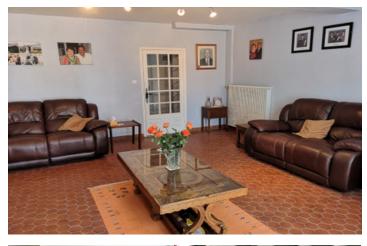

Dimensions: Ground floor Large entrance hall 12.4m2 Study 23m2 Dining room 13m2 Kitchen/DIner 32m2 Sitting room 27m2 Bathroom 1 11.5m2 with laundry appliance niche of 1.5m2 Storage 13m2 Storage 1.7m2

First Floor Landing 17m2 Bathroom 2 6m2 Master bedroom 27m2 Dressing room 11.7m2 Ensuite 11.4m2 Bedroom 2 21m2 Bedroom 3 22m2 Bedroom 4 25m2 Bathroom 3 6.7m2