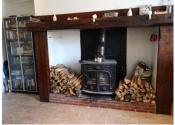

#### DESCRIPTION

Many improvements have been made. It has been Insulated, reroofed and rewired and the fosse septique is recent.

Everything has been thought of! The woodburner also run the radiators, in addition there are reversible to the heat pumps so heating or cooling, hot water storage, and oil central heating to make for an economical and comfortable property all year round. Plus a permanent connection for a generator .....just in case.