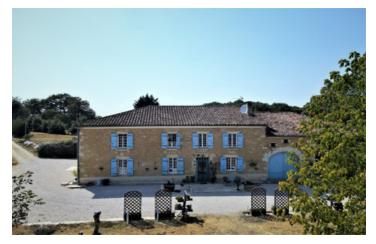

Lovely 4 bed hamlet property, outbuildings, covered terraces & heated pool. Heat pumps & solar panels. Aircon!

| Town:       | Cassaigne |  |
|-------------|-----------|--|
| Department: | Gers      |  |
| Bed:        | 4         |  |
| Bath:       | 4         |  |
| Floor:      | 280 m2    |  |
| Plot Size:  | 9000 m2   |  |
|             |           |  |

# IN BRIEF

Set between Vic Fezensac and Condom this lovely hamlet home has so much to offer as a principal home, holiday or a rental property It ticks most peoples boxes! It offers privacy yet not isolated, close to commerce but not on the doorstep, minimal traffic, quiet and calm. 4 large bedrooms 4 bathrooms, terraces and outbuildings, including one that has water power and a drainage used as a party place at present would be easy to convert to guest house, subject to planning. Large heated pool with patio area