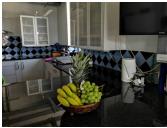

Dimensions: Ground floor Large entrance hall 12.4m2 Study 23m2 Dining room 13m2 Kitchen/DIner 32m2 Sitting room 27m2 Bathroom 1 11.5m2 with laundry appliance niche of 1.5m2 Storage 13m2 Storage 1.7m2

First Floor Landing 17m2 Bathroom 2 6m2 Master bedroom 27m2 Dressing room 11.7m2 Ensuite 11.4m2 Bedroom 2 21m2 Bedroom 3 22m2 Bedroom 4 25m2 Bathroom 3 6.7m2