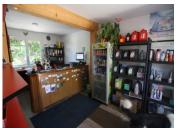

A shop of 12m2 is intended for the reception of the customers, it adjoins a small house especially reserved for the managers of the station. It consists of a living room of 23m2, a kitchen of 6m2 and two bedrooms in the basement, cellar and laundry room.