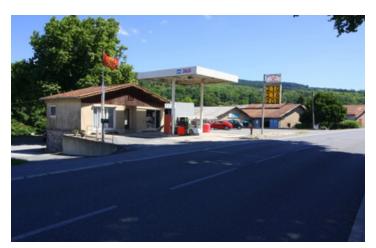

Ref: A15037

Price: 218 000 EUR

agency fees to be paid by the seller

Tarn: SouthTarn on the edge of the D612, petrol station 24/24h, gas depot, small house with shop.

#### DESCRIPTION

The potential here is really very interesting to set up, you will be able to benefit from a mechanical garage of more than 200m2 on 2 levels, with 2 possible vehicle entrances, numerous storage spaces and a gate height of 3.20 m.

A shop of 12m2 is intended for the reception of the customers, it adjoins a small house especially reserved for the managers of the station. It consists of a living room of 23m2, a kitchen of 6m2 and two bedrooms in the basement, cellar and laundry room.

At the rear, a courtyard along the river, allows access to the lower part of the garage dedicated to the mechanics.

This property is absolutely atypical, it will seduce many professionals looking for a place to practice their activity. Ask us for more photos, a video is also available on request, all this additional information will allow you to make a visit that will surprise you, indeed, you will be impressed by the potential that is offered to you, at a really reasonable price. See you soon then, we will have great pleasure in helping you discover this extraordinary place.