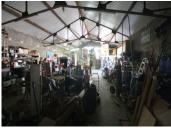

#### DESCRIPTION

The potential here is really very interesting to set up, you will be able to benefit from a mechanical garage of more than 200m2 on 2 levels, with 2 possible vehicle entrances, numerous storage spaces and a gate height of 3.20 m.

At the rear, a courtyard along the river, allows access to the lower part of the garage dedicated to the mechanics.

This property is absolutely atypical, it will seduce many professionals looking for a place to practice their activity. Ask us for more photos, a video is also available on request, all this additional information will allow you to make a visit that will surprise you, indeed, you will be impressed by the potential that is offered to you, at a really reasonable price. See you soon then, we will have great pleasure in helping you discover this extraordinary place.