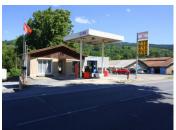

Ref: A15037

Price: 218 000 EUR

agency fees to be paid by the seller

Tarn: SouthTarn on the edge of the D612, petrol station 24/24h, gas depot, small house with shop.

#### DESCRIPTION

The potential here is really very interesting to set up, you will be able to benefit from a mechanical garage of more than 200m2 on 2 levels, with 2 possible vehicle entrances, numerous storage spaces and a gate height of 3.20 m.

A shop of 12m2 is intended for the reception of the customers, it adjoins a small house especially reserved for the managers of the station. It consists of a living room of 23m2, a kitchen of 6m2 and two bedrooms in the basement, cellar and laundry room.

At the rear, a courtyard along the river, allows access to the lower part of the garage dedicated to the mechanics.

This property is absolutely atypical, it will seduce many professionals looking for a place to practice their activity. Ask us for more photos, a video is also available on request, all this additional information will allow you to make a visit that will surprise you, indeed, you will be impressed by the potential that is offered to you, at a really reasonable price. See you soon then, we will have great pleasure in helping you discover this extraordinary place.