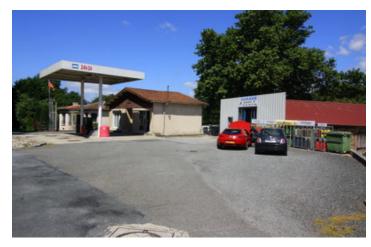

Ref: A15037

Price: 218 000 EUR

agency fees to be paid by the seller

Tarn: SouthTarn on the edge of the D612, petrol station 24/24h, gas depot, small house with shop.

#### DESCRIPTION

The potential here is really very interesting to set up, you will be able to benefit from a mechanical garage of more than 200m2 on 2 levels, with 2 possible vehicle entrances, numerous storage spaces and a gate height of 3.20 m.

A shop of 12m2 is intended for the reception of the customers, it adjoins a small house especially reserved for the managers of the station. It consists of a living room of 23m2, a kitchen of 6m2 and two bedrooms in the basement, cellar and laundry room.