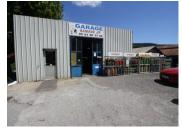

#### DESCRIPTION

The potential here is really very interesting to set up, you will be able to benefit from a mechanical garage of more than 200m2 on 2 levels, with 2 possible vehicle entrances, numerous storage spaces and a gate height of 3.20 m.