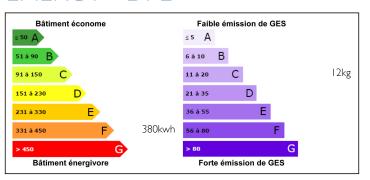

# INFORMATION

Town: Lacabarède

Department: Tarn

Bed: 2

Bath:

Floor: 60 m<sup>2</sup>

Plot Size: 1186 m2

**ENERGY - DPE** 