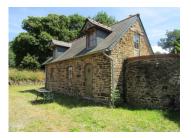

# IN BRIEF

PLEASE REQUEST MY FULL INTERACTIVE 360 DEGREE VIRTUAL REALITY TOUR TO FULLY APPRECIATE THIS PROPERTY. This renovated to a high standard I bedroom French cottage offers enormous potential. A separate stone barn that had been used as a workshop for the carpentry business of the former owner sits on a plot of 809m2 it could so easily be converted into spacious new living accommodation. Adjoining the barn/workshop/garage is a separate field laid to lawn with fruit trees of over 3340m2. This land could lend itself all easily to manner camping/caravanning and a whole host of leisure purposes.