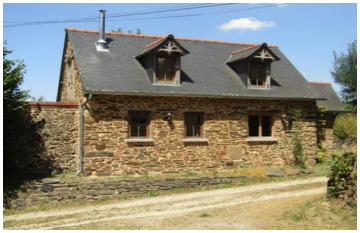

# IN BRIEF

PLEASE REQUEST MY FULL INTERACTIVE 360 DEGREE VIRTUAL REALITY TOUR TO FULLY APPRECIATE THIS PROPERTY. This renovated to a high standard I bedroom French cottage offers enormous potential. A separate stone barn that had been used as a workshop for the carpentry business of the former owner sits on a plot of 809m2 it could so easily be converted into spacious new living accommodation. Adjoining the barn/workshop/garage is a separate field laid to lawn with fruit trees of over 3340m2. This land could lend itself all easily to manner camping/caravanning and a whole host of leisure purposes.

## DESCRIPTION

Situated on the Mayenne/Orne border set in the stunning national park on the outskirts of St Aignan De Couptrain (53250). Just a short drive to the lake beach at Ferté Macé and medieval Lassay les Chateaux, a 'petite cité de caractère.' and the elegance of the world famous spa town of Bagnoles de l'Orne with its casino overlooking the lake. The property is also near to the bustling medieval town of Mayenne.