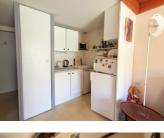

#### DESCRIPTION

Lounge/kitchen = 16m2Bedroom I with cupboards = 7m2shower room = 3m2wc = 1m2

bedroom 2 with wc and sink = 10m2mezzanine = 3m2

terrasse =  $17m^2$ 

space with roller shutter and awning that can be used as shaded summer dining area or secure storage= 10m2