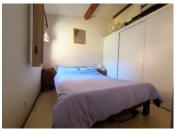

#### DESCRIPTION

Lounge/kitchen = 16m2Bedroom I with cupboards = 7m2shower room = 3m2wc = 1m2

bedroom 2 with wc and sink = 10m2mezzanine = 3m2

terrasse =  $17m^2$ 

space with roller shutter and awning that can be used as shaded summer dining area or secure storage= 10m2