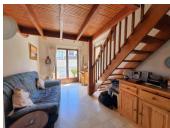

## IN BRIEF

Charming little house on a quiet and calm residence located 800m from the popular beaches of Argeles sur Mer. Offering 2 bedrooms with wc and wash room on each floor, open plan lounge with kitchen area, mezzanine level, pretty terrace with additional space that can be covered for a summer dining area or fully enclosed and used as secure storage when absent. At the end of a pathway so no frequent passage and in a pedestrian zone. Private parking space. Ideal holiday home, easily rented out for additional income and can be used or lived in all year round. Easy access via Perpignan airport or train station and public transport is readily available. Close to Spain, mountains, coast and with over 300 days of sunshine per year this is the perfect location to spend your free time

#### DESCRIPTION

Lounge/kitchen = 16m2Bedroom I with cupboards = 7m2shower room = 3m2wc = 1m2

bedroom 2 with wc and sink = 10m2mezzanine = 3m2

terrasse =  $17m^2$ 

space with roller shutter and awning that can be used as shaded summer dining area or secure storage= 10m2