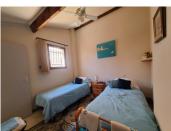

#### DESCRIPTION

Lounge/kitchen = 16m2Bedroom I with cupboards = 7m2shower room = 3m2wc = 1m2

bedroom 2 with wc and sink = 10m2mezzanine = 3m2

terrasse =  $17m^2$ 

space with roller shutter and awning that can be used as shaded summer dining area or secure storage= 10m2