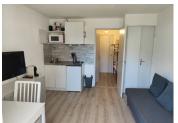

#### DESCRIPTION

This one bedroom apartment comprises an alcove, with bunk beds, a spacious living room, fully equipped kitchen. The bathroom is separate from the WC. You will enjoy a coffee break in the sun on the balcony. The location is ideal, the building is located very close to the ski lift of super Venosc, and the flat is not far from the heart of the resort, I Ominutes walking from restaurants, bars, and shopping, also the station of free shuttle is at the bottom of the building.