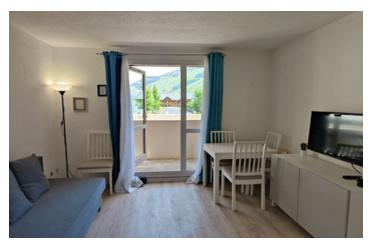

### IN BRIEF

A bright one bedroom apartment with kitchenette and alcove, nice bathroom and sunny balcony.

ENERGY - DPE

NB. Quoted prices relate to euro transactions. Fluctuations in exchange rates are not the responsibility of the agency or those representing it. The agency and its representatives are not authorised to make or give guarantees relating to the property. These particulars do not form part of any contract but are to be taken as a general representation of the property. Any areas, measurements or distances are approximate. Text, photographs and plans, where applicable, are for guidance only. Leggett and its representatives have not tested services, equipment or facilities and cannot guarantee the same.

#### DESCRIPTION

This one bedroom apartment comprises an alcove, with bunk beds, a spacious living room, fully equipped kitchen. The bathroom is separate from the WC. You will enjoy a coffee break in the sun on the balcony. The location is ideal, the building is located very close to the ski lift of super Venosc, and the flat is not far from the heart of the resort, I Ominutes walking from restaurants, bars, and shopping, also the station of free shuttle is at the bottom of the building.