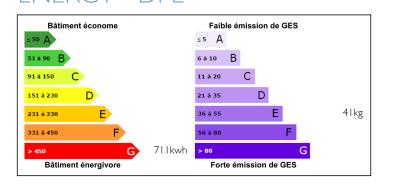

### IN BRIEF

A bright one bedroom apartment with kitchenette and alcove, nice bathroom and sunny balcony.

ENERGY - DPE

NB. Quoted prices relate to euro transactions. Fluctuations in exchange rates are not the responsibility of the agency or those representing it. The agency and its representatives are not authorised to make or give guarantees relating to the property. These particulars do not form part of any contract but are to be taken as a general representation of the property. Any areas, measurements or distances are approximate. Text, photographs and plans, where applicable, are for guidance only. Leggett and its representatives have not tested services, equipment or facilities and cannot guarantee the same.