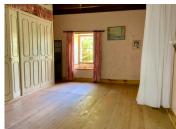

### DESCRIPTION

Ground floor

Entrance 3.4  $\times$  2.1m - Tiled floor with staircase to the first floor

Dining Room  $3.5 \times 10.4 \text{m}$  - Tiled floor, and fire lace. Music Room  $3.75 \times 7.8 \text{m}$  - Tiled floor and double aspect views, raised area to the rear of the room used as a mini-stage for concerts.

Library  $5.20 \times 4.5$ m Tiled floor, fireplace and double aspect window openings.

Bedroom one 3.1  $\times$  2.4m - Ensuite bathroom - 2.1  $\times$  2.3m - WC, basin and shower, Tiled floor.

Kitchen  $6.2 \times 4.3$ m Fitted with base and eye level cupboards, remains of an old chimney breast. Tiled floor and a door to exterior.