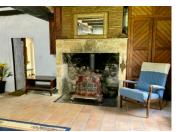

### DESCRIPTION

Ground floor

Entrance 3.4  $\times$  2.1m - Tiled floor with staircase to the first floor

Dining Room  $3.5 \times 10.4 \text{m}$  - Tiled floor, and fire lace. Music Room  $3.75 \times 7.8 \text{m}$  - Tiled floor and double aspect views, raised area to the rear of the room used as a mini-stage for concerts.

Library  $5.20 \times 4.5$ m Tiled floor, fireplace and double aspect window openings.

Bedroom one 3.1  $\times$  2.4m - Ensuite bathroom - 2.1  $\times$  2.3m - WC, basin and shower, Tiled floor.

Kitchen  $6.2 \times 4.3$ m Fitted with base and eye level cupboards, remains of an old chimney breast. Tiled floor and a door to exterior.