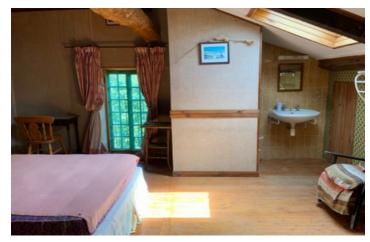

### DESCRIPTION

Ground floor

Entrance 3.4  $\times$  2.1m - Tiled floor with staircase to the first floor

Dining Room  $3.5 \times 10.4 \text{m}$  - Tiled floor, and fire lace. Music Room  $3.75 \times 7.8 \text{m}$  - Tiled floor and double aspect views, raised area to the rear of the room used as a mini-stage for concerts.

Library  $5.20 \times 4.5$ m Tiled floor, fireplace and double aspect window openings.

Bedroom one 3.1  $\times$  2.4m - Ensuite bathroom - 2.1  $\times$  2.3m - WC, basin and shower, Tiled floor.

Kitchen  $6.2 \times 4.3$ m Fitted with base and eye level cupboards, remains of an old chimney breast. Tiled floor and a door to exterior.