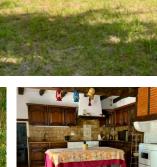

Library  $5.20 \times 4.5$ m Tiled floor, fireplace and double aspect window openings.

Bedroom one 3.1  $\times$  2.4m - Ensuite bathroom - 2.1  $\times$  2.3m - WC, basin and shower, Tiled floor.

Kitchen  $6.2 \times 4.3$ m Fitted with base and eye level cupboards, remains of an old chimney breast. Tiled floor and a door to exterior.