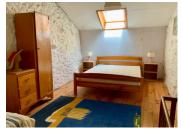

Hallway 1.7 x 1.7m Wooden floor

Bedroom two 3.9  $\times$  5.3m - added bonus of basin. Wooden floor

Family Bathroom  $2.8 \times 4.4 \text{m}$  -Bath, Basin, Shower, WC, and bidet. Wooden floor.

Bedroom three 2.8 x 5.1m - Wooden floor.

Bedroom four  $4.2 \times 4.5$ m Tiled shower cubicle and basin. Wooden floor