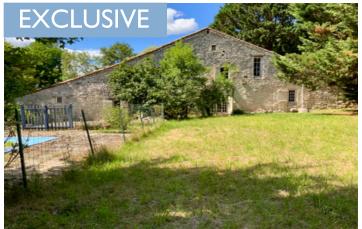

### Project in the Dordogne. Stone 4 bedroom house with ample living space and pool. To be renovated

### IN BRIEF

This stone house has to be seen to be appreciated, but needs complete renovation. It is in a very pretty hamlet close to the village of Sigoulès with its shops, bakery, and schools, ideal for a permanent home or holiday home.

#### Outside.

Adjoining workshop accessed by covered entrance  $4.9 \times 5.3 \text{m}$  Internal door and window into garage. Concrete floor

Garage 5.1 x 5m Wooden sliding doors. Concrete floor

Pool in need of complete renovation