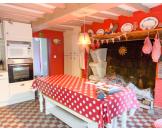

#### DESCRIPTION

On a plot of approximately 1100 m2, this house of 65 M2 habitable, offers 2 bedrooms (15 and 12 M2) and a third independent (7 M2). The fitted kitchen is also the main living room thanks to its large fireplace. A bathroom with shower and wc. The whole supplemented by an outbuilding attached to the house which serves as a workshop and shed for garden tools.