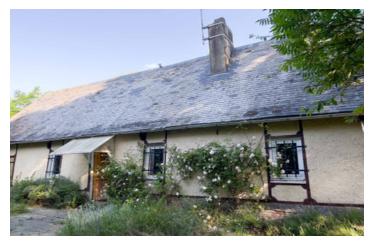

#### Pretty little country house

## IN BRIEF

Pretty little country house, ideal for being quiet and recharging your batteries. The dimensions of this house, as well as its garden, make it an ideal weekend or holiday home.

#### DESCRIPTION

On a plot of approximately 1100 m2, this house of 65 M2 habitable, offers 2 bedrooms (15 and 12 M2) and a third independent (7 M2). The fitted kitchen is also the main living room thanks to its large fireplace. A bathroom with shower and wc. The whole supplemented by an outbuilding attached to the house which serves as a workshop and shed for garden tools.