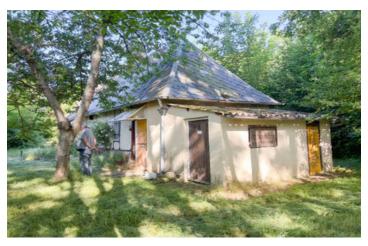

## IN BRIEF

Pretty little country house, ideal for being quiet and recharging your batteries. The dimensions of this house, as well as its garden, make it an ideal weekend or holiday home.

#### DESCRIPTION

On a plot of approximately 1100 m2, this house of 65 M2 habitable, offers 2 bedrooms (15 and 12 M2) and a third independent (7 M2). The fitted kitchen is also the main living room thanks to its large fireplace. A bathroom with shower and wc. The whole supplemented by an outbuilding attached to the house which serves as a workshop and shed for garden tools.