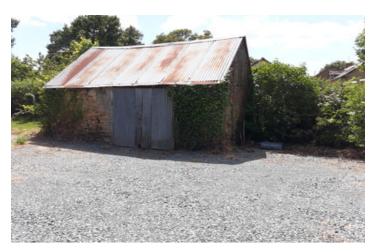

### IN BRIEF

Stone house of 30m<sup>2</sup> ground floor area with a convertible attic of 20m<sup>2</sup> to renovate entirely with a possible extension of 100m<sup>2</sup>. The building permit has already been granted. It is situated on a pretty plot of land of 2000 m<sup>2</sup> in a very quiet village 2.5 km from the village of Le Dresny. It has an outbuilding and a well.

### DESCRIPTION

Stone house of 30m<sup>2</sup> ground floor area with a convertible attic of 20m<sup>2</sup> to renovate entirely with a possible extension of 100m<sup>2</sup>. The building permit has already been granted.

It is situated on a pretty plot of land of 2000 m<sup>2</sup> in a very quiet village 2.5 km from the village of Le Dresny.

It has an outbuilding and a well.

-----

Information about risks to which this property is exposed is available on the Géorisques website : https://www.georisques.gouv.fr