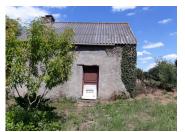

Ref: A14438

Price: 59 000 EUR

agency fees to be paid by the seller

Stone house to renovate entirely on 2000 m of land. Possible extension of 100 m.

### IN BRIEF

Stone house of 30m<sup>2</sup> ground floor area with a convertible attic of 20m<sup>2</sup> to renovate entirely with a possible extension of 100m<sup>2</sup>. The building permit has already been granted. It is situated on a pretty plot of land of 2000 m<sup>2</sup> in a very quiet village 2.5 km from the village of Le Dresny. It has an outbuilding and a well.

### DESCRIPTION

Stone house of 30m<sup>2</sup> ground floor area with a convertible attic of 20m<sup>2</sup> to renovate entirely with a possible extension of 100m<sup>2</sup>. The building permit has already been granted.

It is situated on a pretty plot of land of 2000 m<sup>2</sup> in a very quiet village 2.5 km from the village of Le Dresny.

It has an outbuilding and a well.

-----

Information about risks to which this property is exposed is available on the Géorisques website : https://www.georisques.gouv.fr