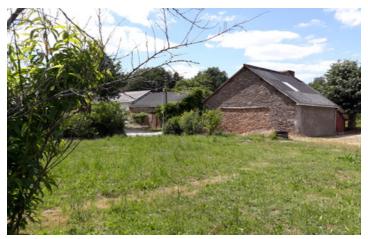

Ref: A14438

Price: 59 000 EUR

agency fees to be paid by the seller

Stone house to renovate entirely on 2000 m of land. Possible extension of 100 m.

### IN BRIEF

Stone house of 30m<sup>2</sup> ground floor area with a convertible attic of 20m<sup>2</sup> to renovate entirely with a possible extension of 100m<sup>2</sup>. The building permit has already been granted. It is situated on a pretty plot of land of 2000 m<sup>2</sup> in a very quiet village 2.5 km from the village of Le Dresny. It has an outbuilding and a well.

### DESCRIPTION

Stone house of 30m<sup>2</sup> ground floor area with a convertible attic of 20m<sup>2</sup> to renovate entirely with a possible extension of 100m<sup>2</sup>. The building permit has already been granted.

It is situated on a pretty plot of land of 2000 m<sup>2</sup> in a very quiet village 2.5 km from the village of Le Dresny.

It has an outbuilding and a well.

-----

Information about risks to which this property is exposed is available on the Géorisques website : https://www.georisques.gouv.fr