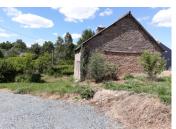

Ref: A14438

Price: 59 000 EUR

agency fees to be paid by the seller

Stone house to renovate entirely on 2000 m of land. Possible extension of 100 m.

### IN BRIEF

Stone house of 30m<sup>2</sup> ground floor area with a convertible attic of 20m<sup>2</sup> to renovate entirely with a possible extension of 100m<sup>2</sup>. The building permit has already been granted. It is situated on a pretty plot of land of 2000 m<sup>2</sup> in a very quiet village 2.5 km from the village of Le Dresny. It has an outbuilding and a well.

### DESCRIPTION

Stone house of 30m<sup>2</sup> ground floor area with a convertible attic of 20m<sup>2</sup> to renovate entirely with a possible extension of 100m<sup>2</sup>. The building permit has already been granted.

It is situated on a pretty plot of land of 2000 m<sup>2</sup> in a very quiet village 2.5 km from the village of Le Dresny.

It has an outbuilding and a well.

-----

Information about risks to which this property is exposed is available on the Géorisques website : https://www.georisques.gouv.fr