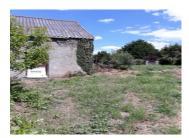

### IN BRIEF

Stone house of 30m<sup>2</sup> ground floor area with a convertible attic of 20m<sup>2</sup> to renovate entirely with a possible extension of 100m<sup>2</sup>. The building permit has already been granted. It is situated on a pretty plot of land of 2000 m<sup>2</sup> in a very quiet village 2.5 km from the village of Le Dresny. It has an outbuilding and a well.

### DESCRIPTION

Stone house of 30m<sup>2</sup> ground floor area with a convertible attic of 20m<sup>2</sup> to renovate entirely with a possible extension of 100m<sup>2</sup>. The building permit has already been granted.