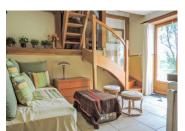

Shower room - WC - hand basin and shower 2;5m2

STUDIO

WC

Bathroom 5 m2

Lounge 12m2

Bedroom 10m2

Mezzanine

Attic