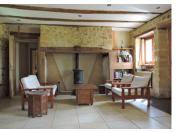

#### DESCRIPTION

MAIN HOUSE

Lounge 41m2

Hall 3,5m2

First Floor

Landing 3m2

Bedroom I: I3m2

Bedroom 2:7m2