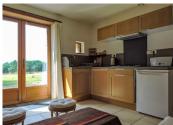

Shower room - WC - hand basin and shower 2;5m2

STUDIO

WC

Bathroom 5 m2

Lounge 12m2

Bedroom 10m2

Mezzanine

Attic