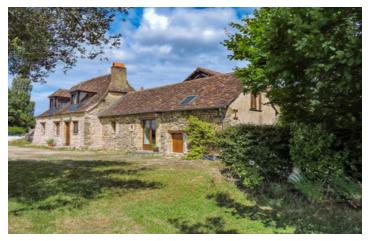

### IN BRIEF

Beautiful setting for this Perigordian stone ensemble comprising a fully renovated 2 bedroom stone house, an independent I bedroom self-catering studio and a second stone house of about 50m2 to renovate. Scenic views over the valley. Simply enjoy it as a comfortable family home, or perfect holiday spot with scope to create an additional dwelling. Gas central heating - double glazed - fully insulated. Last house in the hamlet - not overlooked - very private - local amenities 2,5 km away.

Cellar

Second house to renovate footprint of 53m2

Local shop / bread deposit and weekly organic market 2,5km

Rouffignac / supermarket 9 km

Montignac home to the Lascaux Caves 13km

Bergerac and Brive la Gaillarde airports at 1H