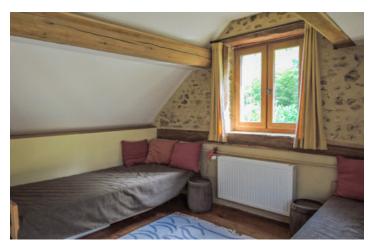

#### DESCRIPTION

MAIN HOUSE

Lounge 41m2

Hall 3,5m2

First Floor

Landing 3m2

Bedroom I: I3m2

Bedroom 2:7m2

Shower room - WC - hand basin and shower 2;5m2

STUDIO

WC

Bathroom 5 m2

Lounge 12m2

Bedroom 10m2

Mezzanine

Attic