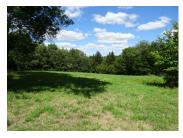

## IN BRIEF

This charming property is set in a secluded position just a 5 minute drive from the centre of the village which has a restaurant and post office, other commerces are 10 minutes in the village of Jumilhac le Grand with its fairytale château or in the market town of Thiviers. A peaceful little haven with spacious outbuildings, many mature fruit and nut trees and land suitable for a horse and a pool.

#### DESCRIPTION

Accessed through a large gate; the house, barn and the old tobacco drying barn are situated around a small courtyard garden with the main land being to the right rear aspect. There is more than enough space on the flat land behind the house for a pool or a vegetable patch!