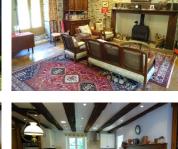

#### HOUSE GROUND FLOOR

Stone steps into entrance

Living room 42,63m2 (fireplace with wood burner, exposed beams and stone walls, wood flooring, dual aspect doors and window, window seat)

Kitchen 26,30m2 (fitted kitchen, fireplace with wood burner, exposed beams and stone walls, wood flooring, door to rear aspect, windows to front aspect)