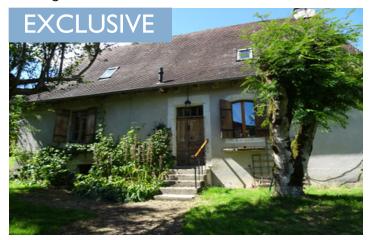

Gorgeous farmhouse, 2 bedrooms, detached barn, hangar, 2,5 acres, peaceful countryside location - Dordogne

## IN BRIEF

This charming property is set in a secluded position just a 5 minute drive from the centre of the village which has a restaurant and post office, other commerces are 10 minutes in the village of Jumilhac le Grand with its fairytale château or in the market town of Thiviers. A peaceful little haven with spacious outbuildings, many mature fruit and nut trees and land suitable for a horse and a pool.

#### DESCRIPTION

Accessed through a large gate; the house, barn and the old tobacco drying barn are situated around a small courtyard garden with the main land being to the right rear aspect. There is more than enough space on the flat land behind the house for a pool or a vegetable patch!

The house is fully refurbished, retains charm and character, is south facing and benefits from gas central heating throughout. There are woodburners installed in the living room and in the kitchen and it is mostly double glazed (apart from a couple of windows).