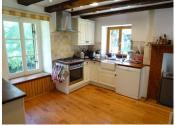

#### HOUSE GROUND FLOOR

Stone steps into entrance

Living room 42,63m2 (fireplace with wood burner, exposed beams and stone walls, wood flooring, dual aspect doors and window, window seat)

Kitchen 26,30m2 (fitted kitchen, fireplace with wood burner, exposed beams and stone walls, wood flooring, door to rear aspect, windows to front aspect)