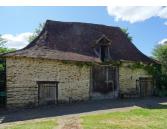

#### DESCRIPTION

Accessed through a large gate; the house, barn and the old tobacco drying barn are situated around a small courtyard garden with the main land being to the right rear aspect. There is more than enough space on the flat land behind the house for a pool or a vegetable patch!

There is a lovely bread oven building adjoining the side aspect of the house and the bread oven is intact.

The furniture is included within the advertised price, perfect for those starting out or purchasing a holiday home..