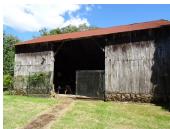

#### DESCRIPTION

Accessed through a large gate; the house, barn and the old tobacco drying barn are situated around a small courtyard garden with the main land being to the right rear aspect. There is more than enough space on the flat land behind the house for a pool or a vegetable patch!