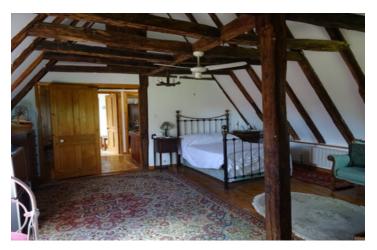

#### FIRST FLOOR

Landing 4,7m2 (wood flooring, velux) Bedroom I - 24,87m2 (floor surface 30m2, exposed beams, front aspect, side aspect windows, velux windows, large walk-in wardrobe, wood flooring) Bedroom 2 - 8,75m2 (floor surface 10,86m2, exposed beams, hand basin, velux, wood flooring, rear aspect)