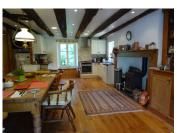

#### HOUSE GROUND FLOOR

Stone steps into entrance

Living room 42,63m2 (fireplace with wood burner, exposed beams and stone walls, wood flooring, dual aspect doors and window, window seat)

Kitchen 26,30m2 (fitted kitchen, fireplace with wood burner, exposed beams and stone walls, wood flooring, door to rear aspect, windows to front aspect)