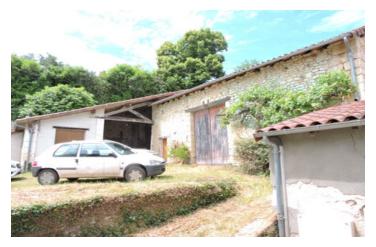

### IN BRIEF

In an exceptional area for lovers of history including that of ANDRIVAUX these barns all in stone with are to renovate entirely and thus put it to his taste. The whole is located in a privileged and very quiet. A private car park, roof entirely redone, the whole with the sewer, enormously of potential.

### DESCRIPTION

In an exceptional area for lovers of history including that of ANDRIVAUX these barns all in stone with are to renovate entirely and thus put it to his taste. The whole is located in a privileged and very quiet. A private car park, roof entirely redone, the whole with the sewer, enormously of potential.