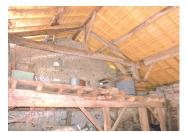

### IN BRIEF

In an exceptional area for lovers of history including that of ANDRIVAUX these barns all in stone with are to renovate entirely and thus put it to his taste. The whole is located in a privileged and very quiet. A private car park, roof entirely redone, the whole with the sewer, enormously of potential.

### DESCRIPTION

In an exceptional area for lovers of history including that of ANDRIVAUX these barns all in stone with are to renovate entirely and thus put it to his taste. The whole is located in a privileged and very quiet. A private car park, roof entirely redone, the whole with the sewer, enormously of potential.