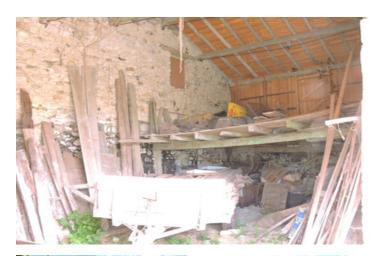

### IN BRIEF

In an exceptional area for lovers of history including that of ANDRIVAUX these barns all in stone with are to renovate entirely and thus put it to his taste. The whole is located in a privileged and very quiet. A private car park, roof entirely redone, the whole with the sewer, enormously of potential.

### DESCRIPTION

In an exceptional area for lovers of history including that of ANDRIVAUX these barns all in stone with are to renovate entirely and thus put it to his taste. The whole is located in a privileged and very quiet. A private car park, roof entirely redone, the whole with the sewer, enormously of potential.