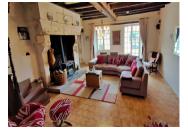

## DESCRIPTION

Downstairs -

Kitchen / diner - 27m2 with tiled floor and fitted units. Log burner

Living room - 34m2 spacious living space with tiled floor, exposed beams and log burner.

Utility room- 10.5m2 Bedroom 1 - 13m2