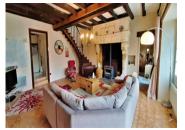

## DESCRIPTION

Downstairs -

Kitchen / diner - 27m2 with tiled floor and fitted units. Log burner

Living room - 34m2 spacious living space with tiled floor, exposed beams and log burner.

Utility room- 10.5m2 Bedroom 1 - 13m2