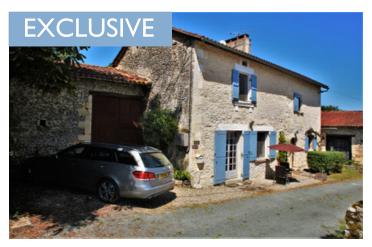

Ref: A14315 Price: 140 350 EUR

agency fees included: 0 % TTC to be paid by the buyer (132 406 EUR without fees)

4 bedroom stone house with attached barn and garden in a hamlet near La Tour Blanche.

### IN BRIEF

Plot Size:

Nice hamlet home in need of some refreshing and renovations to make it very comfortable and ideal as either a lock-up-and-leave holiday home or a lovely permanent home. It has many original features, and a nice garden behind. Open to reasonable offers.

## DESCRIPTION

Downstairs -

Kitchen / diner - 27m2 with tiled floor and fitted units. Log burner

Living room - 34m2 spacious living space with tiled floor, exposed beams and log burner.

Utility room- 10.5m2 Bedroom 1 - 13m2