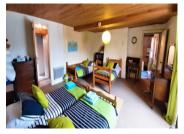

**Upstairs** 

Bedroom 2 - 13m2 with sloping ceiling and Velux window.

Bedroom 3 - 30m2

Bedroom 4 - 13m2

Office or dressing room - 6m2

Shower room - 2.8m2 with shower, hand basin and toilet.

Second shower room - 10m2 with shower, hand basin and toilet.