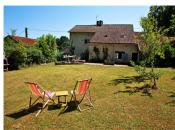

The garden is behind the house and is laid to lawn, trees and shrubs.

Taxe fonciere €1268.

\_\_\_\_\_

Information about risks to which this property is exposed is available on the Géorisques website : https://www.georisques.gouv.fr