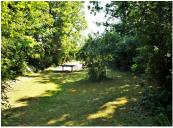

The garden is behind the house and is laid to lawn, trees and shrubs.

Taxe fonciere €1268.

\_\_\_\_\_

Information about risks to which this property is exposed is available on the Géorisques website : https://www.georisques.gouv.fr