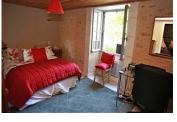

## DESCRIPTION

Downstairs -

Kitchen / diner - 27m2 with tiled floor and fitted units. Log burner

Living room - 34m2 spacious living space with tiled floor, exposed beams and log burner.

Utility room- 10.5m2 Bedroom 1 - 13m2