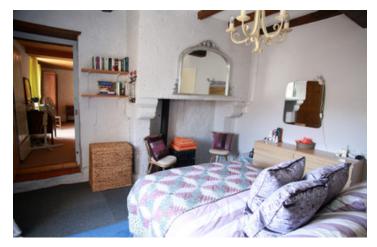

## DESCRIPTION

Downstairs -

Kitchen / diner - 27m2 with tiled floor and fitted units. Log burner

Living room - 34m2 spacious living space with tiled floor, exposed beams and log burner.

Utility room- 10.5m2 Bedroom 1 - 13m2

**Upstairs** 

Bedroom 2 - 13m2 with sloping ceiling and Velux window.

Bedroom 3 - 30m2

Bedroom 4 - 13m2

Office or dressing room - 6m2

Shower room - 2.8m2 with shower, hand basin and toilet.

Second shower room - 10m2 with shower, hand basin and toilet.