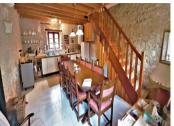

## DESCRIPTION

Downstairs -

Kitchen / diner - 27m2 with tiled floor and fitted units. Log burner

Living room - 34m2 spacious living space with tiled floor, exposed beams and log burner.

Utility room- 10.5m2 Bedroom 1 - 13m2

**Upstairs** 

Bedroom 2 - 13m2 with sloping ceiling and Velux window.

Bedroom 3 - 30m2

Bedroom 4 - 13m2

Office or dressing room - 6m2

Shower room - 2.8m2 with shower, hand basin and toilet.

Second shower room - 10m2 with shower, hand basin and toilet.