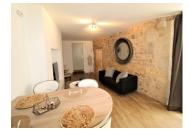

#### Magnificent two-bedroom stone apartment in the heart of Périgueux

## IN BRIEF

Floor:

Charming and completely renovated apartment offering cachet, volume and brightness. It is composed of 2 bedrooms, 2 bathrooms, 2 toilets, 1 living room, I kitchen open on dining room, I cellar. I private parking space and I private elevator, of a surface of 80m<sup>2</sup> (law carrez) total surface 90 m<sup>2</sup>. furnished and equipped immediately exploitable. Strong commercial potential. You'll love