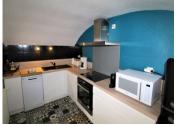

## IN BRIEF

Floor:

Charming and completely renovated apartment offering cachet, volume and brightness. It is composed of 2 bedrooms, 2 bathrooms, 2 toilets, 1 living room, I kitchen open on dining room, I cellar. I private parking space and I private elevator, of a surface of 80m<sup>2</sup> (law carrez) total surface 90 m<sup>2</sup>. furnished and equipped immediately exploitable. Strong commercial potential. You'll love