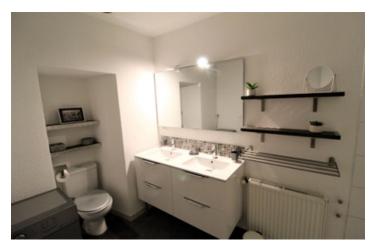

## IN BRIEF

Floor:

Charming and completely renovated apartment offering cachet, volume and brightness. It is composed of 2 bedrooms, 2 bathrooms, 2 toilets, 1 living room, I kitchen open on dining room, I cellar. I private parking space and I private elevator, of a surface of 80m<sup>2</sup> (law carrez) total surface 90 m<sup>2</sup>. furnished and equipped immediately exploitable. Strong commercial potential. You'll love