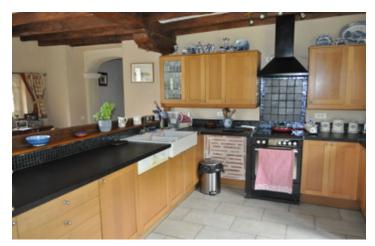

#### DESCRIPTION

House: On the ground floor:

Lounge with woodstove: 32m2 Open beam ceilings

Utility room: 28m2

Cellar: 34m2 ideal for storing wine

Leads out to Terrace: m2

First Floor.

Dining room with American kitchen: 37m2 with

wood stove and beamed ceilings Fully equipped kitchen: 13m2

Bedroom 1: 20m2 with Ensuite shower room:

7.26m2

Bedroom 2: 16m2 with wooden parquet floor.

Shower room: 4m2

Bedroom 3: 12m2 Shower room: 6.40m2

Up a flight of stairs to: