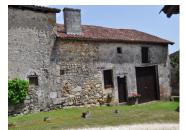

Bedroom 4: 17m2 Attic bedroom with wooden

floors.

Outside toilet and shower room: 4.46m2

Balcony: 24m2

Gas central heating and wood stoves. Double glazing

on all windows.

Outbuildings: Two barns: 79,33m2 and 59m2.

Hangar: 90m2. Almost 3 acres of land.

-----

Information about risks to which this property is exposed is available on the Géorisques website : https://www.georisques.gouv.fr