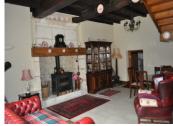

#### DESCRIPTION

House: On the ground floor:

Lounge with woodstove: 32m2 Open beam ceilings

Utility room: 28m2

Cellar: 34m2 ideal for storing wine

Leads out to Terrace: m2

First Floor.

Dining room with American kitchen: 37m2 with

wood stove and beamed ceilings Fully equipped kitchen: 13m2

Bedroom 1: 20m2 with Ensuite shower room:

7.26m2

Bedroom 2: 16m2 with wooden parquet floor.

Shower room: 4m2

Bedroom 3: 12m2 Shower room: 6.40m2

Up a flight of stairs to: