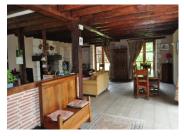

#### DESCRIPTION

House: On the ground floor:

Lounge with woodstove: 32m2 Open beam ceilings

Utility room: 28m2

Cellar: 34m2 ideal for storing wine

Leads out to Terrace: m2

First Floor.

Dining room with American kitchen: 37m2 with

wood stove and beamed ceilings Fully equipped kitchen: 13m2

Bedroom 1: 20m2 with Ensuite shower room:

7.26m2

Bedroom 2: 16m2 with wooden parquet floor.

Shower room: 4m2

Bedroom 3: 12m2 Shower room: 6.40m2

Up a flight of stairs to: