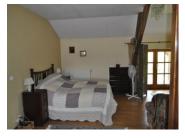

wood stove and beamed ceilings Fully equipped kitchen: 13m2

Bedroom 1: 20m2 with Ensuite shower room:

7.26m2

Bedroom 2: 16m2 with wooden parquet floor.

Shower room: 4m2

Bedroom 3: 12m2 Shower room: 6.40m2

Up a flight of stairs to:

Bedroom 4: 17m2 Attic bedroom with wooden

floors.

Outside toilet and shower room: 4.46m2

Balcony: 24m2

Gas central heating and wood stoves. Double glazing

on all windows.

Outbuildings: Two barns: 79,33m2 and 59m2.