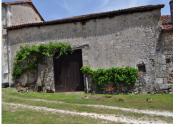

Bedroom 4: 17m2 Attic bedroom with wooden

floors.

Outside toilet and shower room: 4.46m2

Balcony: 24m2

Gas central heating and wood stoves. Double glazing

on all windows.

Outbuildings: Two barns: 79,33m2 and 59m2.

Hangar: 90m2. Almost 3 acres of land.

-----

Information about risks to which this property is exposed is available on the Géorisques website : https://www.georisques.gouv.fr