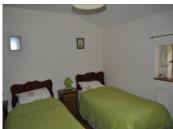

wood stove and beamed ceilings Fully equipped kitchen: 13m2

Bedroom 1: 20m2 with Ensuite shower room:

7.26m2

Bedroom 2: 16m2 with wooden parquet floor.

Shower room: 4m2

Bedroom 3: 12m2 Shower room: 6.40m2

Up a flight of stairs to:

Bedroom 4: 17m2 Attic bedroom with wooden

floors.

Outside toilet and shower room: 4.46m2

Balcony: 24m2

Gas central heating and wood stoves. Double glazing

on all windows.

Outbuildings: Two barns: 79,33m2 and 59m2.