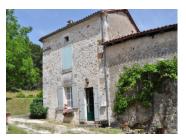

#### DESCRIPTION

House: On the ground floor:

Lounge with woodstove: 32m2 Open beam ceilings

Utility room: 28m2

Cellar: 34m2 ideal for storing wine

Leads out to Terrace: m2

First Floor.

Dining room with American kitchen: 37m2 with

wood stove and beamed ceilings Fully equipped kitchen: 13m2

Bedroom 1: 20m2 with Ensuite shower room:

7.26m2

Bedroom 2: 16m2 with wooden parquet floor.

Shower room: 4m2

Bedroom 3: 12m2 Shower room: 6.40m2

Up a flight of stairs to: