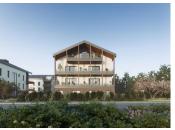

#### OF PLAN: ORNEX New built T4 apartment, with balcony of 9m2, on the bus route to Geneva, 2nd floor

### IN BRIEF

Delivery 30.6. 2025. new T4 apartment, I bedroom, balcony. 350 m to bus going to Geneva, next to the primary school, and also lyceum. Entrance 1,89 m2; Salon + kitchen 30,30 m2; bedroom 11,95 m2; 2 bedroom 13,52 m2; 3 bedroom 14,04 m2; storage 3,5 m2; bathroom 4,95m2; second bathroom 4,42 m2, WC 1,05 m2.