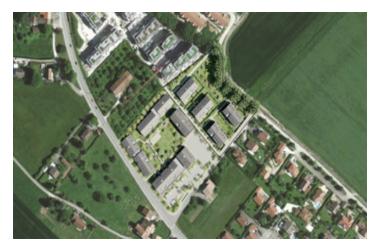

### DESCRIPTION

.This project offers only 14 to 15 flats, each with a spacious terrace or private garden with terrace. It also has underground parking and secure bicycle storage.

A landscaped core area open to the collective enjoyment of residents.