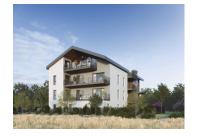

#### OF PLAN: ORNEX New built T4 apartment, with balcony of 9m2, on the bus route to Geneva, 2nd floor

### IN BRIEF

Delivery 30.6. 2025. new T4 apartment, I bedroom, balcony. 350 m to bus going to Geneva, next to the primary school, and also lyceum. Entrance 1,89 m2; Salon + kitchen 30,30 m2; bedroom 11,95 m2; 2 bedroom 13,52 m2; 3 bedroom 14,04 m2; storage 3,5 m2; bathroom 4,95m2; second bathroom 4,42 m2, WC 1,05 m2.