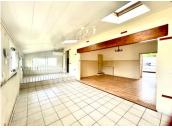

Currently it offers a living area of 80m2, made up of a living and dining room, kitchen, bathroom and a bedroom.

The basement is over 100m2 with a shower and toilet installed, wine cellar and workshop.