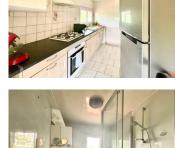

Currently it offers a living area of 80m2, made up of a living and dining room, kitchen, bathroom and a bedroom.

The basement is over 100m2 with a shower and toilet installed, wine cellar and workshop.