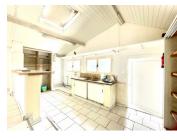

A garage with a summer kitchen, a workshop and 2 terraces.

A couple of outbuildings.

The garden with lots of mature fruit trees is completely fenced with 2 electric gates as there are two entrances and can park 2/3 cars the parking and more via then other entrance.