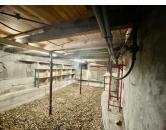

Currently it offers a living area of 80m2, made up of a living and dining room, kitchen, bathroom and a bedroom.

The basement is over 100m2 with a shower and toilet installed, wine cellar and workshop.