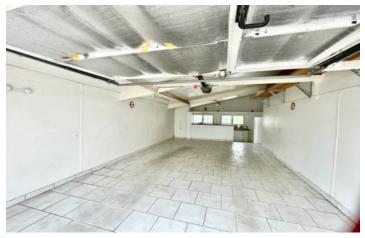

Currently it offers a living area of 80m2, made up of a living and dining room, kitchen, bathroom and a bedroom.

The basement is over 100m2 with a shower and toilet installed, wine cellar and workshop.

In all : over 200m2 in construction.

Lovely walks to be had in the forest and you will fully appreciate the calm and the beautiful sound of the birds singing in the nature!

Lovely opportunity for a place in the country while not being far from motorways, train station with TGV and all commodities!