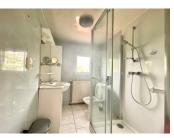

Currently it offers a living area of 80m2, made up of a living and dining room, kitchen, bathroom and a bedroom.

The basement is over 100m2 with a shower and toilet installed, wine cellar and workshop.