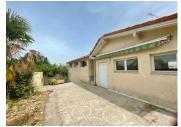

#### DESCRIPTION

This bright home is sitting on a plot of land 1350m2 with mature trees in the rolling countryside in the Lot et Garrone.

Lots of potential : either transformed into one big family home or more than one to be rented as gites It is in a touristic area in the south of France.

A garage with a summer kitchen, a workshop and 2 terraces.

A couple of outbuildings.

The garden with lots of mature fruit trees is completely fenced with 2 electric gates as there are two entrances and can park 2/3 cars the parking and more via then other entrance.