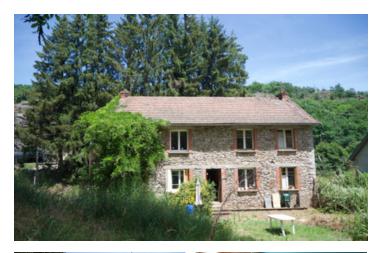

#### Saled Large hamlet house to renovate on 2 floors and basement, with its adjoining land of 8906 m2.

# IN BRIEF

Come and discover this house of 180m2 spread over 2 floors, with many windows, overlooking its lovely wooded hill. It has a cellar/workshop of 90m2, overlooking the street. Work has been started, the original partitions have been taken down. Rails have been laid and rooms recomposed, but if the volumes do not suit, you can still easily modify the structure. Some door frames have been changed. The shell is in good condition, the part of the roof where the wisteria grows needs to be followed. The shower room has been started. A toilet is functional. The kitchen needs to be redone. The bedrooms need to be finished. The house is not habitable as it is. There is still work to be done but the potential is there. There are neighbours but no opposite. The road that leads to the house is a secondary road, close to the Riom-Es-Montagne/Ydes road. The village of...

### DESCRIPTION

The house is under construction, it requires major work to be habitable. Once finished, you will be able to enjoy its beautiful volume and its many windows which let in light. Some work has been done on the electricity, plumbing, insulation and window frames. The land is on the south side of the house and has two small cadastral stone buildings in need of repair. One was used for the chickens, the other for the sheep. A few mature trees live on the hill. The vegetation has grown a lot, a good brush cut will be necessary to enjoy this bucolic space.