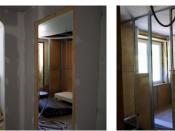

# IN BRIEF

Come and discover this house of 180m2 spread over 2 floors, with many windows, overlooking its lovely wooded hill. It has a cellar/workshop of 90m2, overlooking the street. Work has been started, the original partitions have been taken down. Rails have been laid and rooms recomposed, but if the volumes do not suit, you can still easily modify the structure. Some door frames have been changed. The shell is in good condition, the part of the roof where the wisteria grows needs to be followed. The shower room has been started. A toilet is functional. The kitchen needs to be redone. The bedrooms need to be finished. The house is not habitable as it is. There is still work to be done but the potential is there. There are neighbours but no opposite. The road that leads to the house is a secondary road, close to the Riom-Es-Montagne/Ydes road. The village of...

### DESCRIPTION

The house is under construction, it requires major work to be habitable. Once finished, you will be able to enjoy its beautiful volume and its many windows which let in light. Some work has been done on the electricity, plumbing, insulation and window frames. The land is on the south side of the house and has two small cadastral stone buildings in need of repair. One was used for the chickens, the other for the sheep. A few mature trees live on the hill. The vegetation has grown a lot, a good brush cut will be necessary to enjoy this bucolic space.