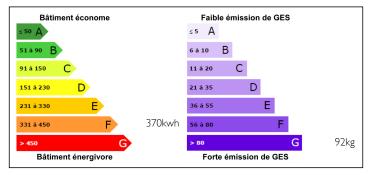

#### Saled Large hamlet house to renovate on 2 floors and basement, with its adjoining land of 8906 m2.











### ENERGY - DPE



# INFORMATION

| Town:       | Vebret  |  |
|-------------|---------|--|
| Department: | Cantal  |  |
| Bed:        | 8       |  |
| Bath:       | I       |  |
| Floor:      | 180 m2  |  |
| Plot Size:  | 8906 m2 |  |
|             |         |  |

# IN BRIEF

Come and discover this house of 180m2 spread over 2 floors, with many windows, overlooking its lovely wooded hill. It has a cellar/workshop of 90m2, overlooking the street. Work has been started, the original partitions have been taken down. Rails have been laid and rooms recomposed, but if the volumes do not suit, you can still easily modify the structure. Some door frames have been changed. The shell is in good condition, the part of the roof where the wisteria grows needs to be followed. The shower room has been started. A toilet