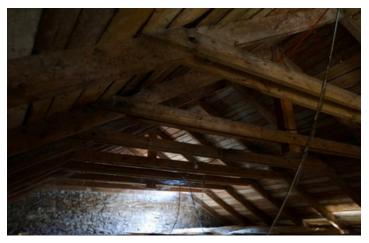

# IN BRIEF

Come and discover this house of 180m2 spread over 2 floors, with many windows, overlooking its lovely wooded hill. It has a cellar/workshop of 90m2, overlooking the street. Work has been started, the original partitions have been taken down. Rails have been laid and rooms recomposed, but if the volumes do not suit, you can still easily modify the structure. Some door frames have been changed. The shell is in good condition, the part of the roof where the wisteria grows needs to be followed. The shower room has been started. A toilet is functional. The kitchen needs to be redone. The bedrooms need to be finished. The house is not habitable as it is. There is still work to be done but the potential is there. There are neighbours but no opposite. The road that leads to the house is a secondary road, close to the Riom-Es-Montagne/Ydes road. The village of...