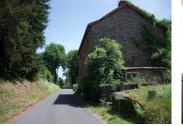

# IN BRIEF

Come and discover this house of 180m2 spread over 2 floors, with many windows, overlooking its lovely wooded hill. It has a cellar/workshop of 90m2, overlooking the street. Work has been started, the original partitions have been taken down. Rails have been laid and rooms recomposed, but if the volumes do not suit, you can still easily modify the structure. Some door frames have been changed. The shell is in good condition, the part of the roof where the wisteria grows needs to be followed. The shower room has been started. A toilet is functional. The kitchen needs to be redone. The bedrooms need to be finished. The house is not habitable as it is. There is still work to be done but the potential is there. There are neighbours but no opposite. The road that leads to the house is a secondary road, close to the Riom-Es-Montagne/Ydes road. The village of...