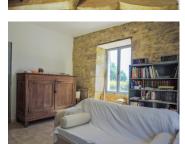

### DESCRIPTION

Ground floor

Lounge with open plan kitchen, 44,50 m2 access to a shaded terrace

Salon with open fireplace 21 m<sup>2</sup> - exposed stone and beams - access to the garden.

Shower room with hand basin and shower 3,50m2 WC