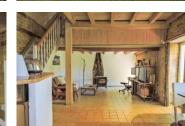

### DESCRIPTION

Ground floor

Lounge with open plan kitchen, 44,50 m2 access to a shaded terrace

Salon with open fireplace 21 m<sup>2</sup> - exposed stone and beams - access to the garden.

Shower room with hand basin and shower 3,50m2 WC