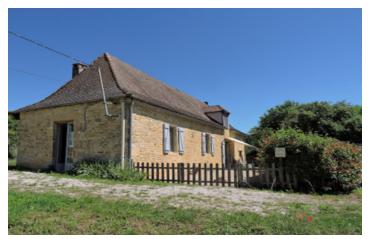

#### Scenic views for this Perigordian stone cottage - 2 bed - 1 bath - 1600m2 of garden - amenities at 4 km

#### IN BRIEF

Authentic 2 bedroom Perigordian stone cottage, double glazed, roof in good condition, offering scenic views over the valley. Set in a small hamlet with several cottages, this is the last one at the end of the communal path, providing complete privacy. Located in easy reach of the centre of Montignac (4km) with bars/restaurants, shops, schools. Garden of 1600 m2 with recent drainage installation.