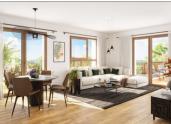

#### THE APARTMENT ref: D01

A one bedroom apartment of 42.26m2 with a loggia extending the living area and creating a light and airy feel.

Open plan living room/ kitchen of 19.87m2 Bedroom 13.98m2 Bathroom 3.88m2 plus independent WC Built in storage.