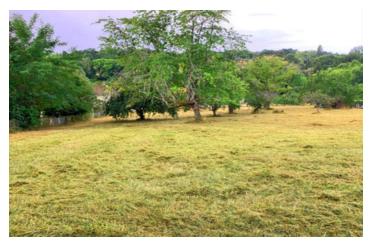

## IN BRIEF

A lovely plot buildable land on the edge of a ancient and historic market town with its medieval castle in the Perigord vert. Gently sloping it has natural drainage yet mature trees dotted here and there. It has a pleasing rural outlook towards the setting sun yet is a short walk to the school, shops, restaurants and historic sites.

## DESCRIPTION

 $3165 \, \text{m}^2$  of grass land with a small shed and mature trees, fenced on all sides and a gate onto the road.

Airports Limoges I hour 10 minutes. Brive 58 minutes. Train Stn Thiviers 19 minutes.