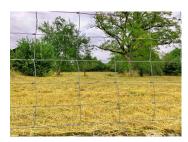

## IN BRIEF

A lovely plot buildable land on the edge of a ancient and historic market town with its medieval castle in the Perigord vert. Gently sloping it has natural drainage yet mature trees dotted here and there. It has a pleasing rural outlook towards the setting sun yet is a short walk to the school, shops, restaurants and historic sites.

## DESCRIPTION

 $3165 \, \text{m}^2$  of grass land with a small shed and mature trees, fenced on all sides and a gate onto the road.

Airports Limoges I hour 10 minutes. Brive 58 minutes. Train Stn Thiviers 19 minutes.