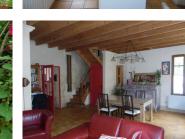

## DESCRIPTION

Stone house comprising on the ground floor a large lounge/dining room around 43m2 with stone fireplace, fitted kitchen 18m2 with fireplace, utility room, wc.

On the first floor large master bedroom around 23m2 with fireplace and mezzanine, 2 further bedrooms (13, 18m2), shower room (2 showers), wc.