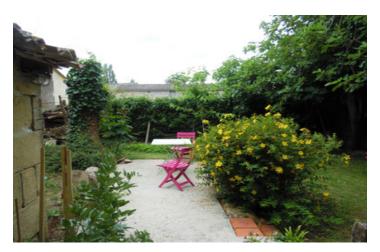

Stairs lead to an attic area with small bedroom around 9m2 and shower room plus storage.

Large workshop/outbuilding around 50m2 separate from the house, as well as a separate pretty garden area around 180m2.