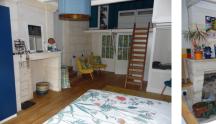

## DESCRIPTION

Stone house comprising on the ground floor a large lounge/dining room around 43m2 with stone fireplace, fitted kitchen 18m2 with fireplace, utility room, wc.

On the first floor large master bedroom around 23m2 with fireplace and mezzanine, 2 further bedrooms (13, 18m2), shower room (2 showers), wc.