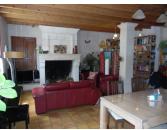

## DESCRIPTION

Stone house comprising on the ground floor a large lounge/dining room around 43m2 with stone fireplace, fitted kitchen 18m2 with fireplace, utility room, wc.

On the first floor large master bedroom around 23m2 with fireplace and mezzanine, 2 further bedrooms (13, 18m2), shower room (2 showers), wc.