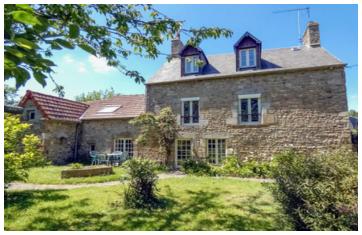

### Charming house set in pretty garden in easy walking distance of amenities and close to the coast and beaches

### IN BRIEF

Set in a mature garden, this gorgeous house offers generous living space over three levels with plenty of character features. The main living space is on the first floor, accessed by an external staircase and offers large living/dining room with open kitchen, small salon, 2 generous bedrooms and bathroom. The property is close to a busy road so does have road noise.

### DESCRIPTION

Stone house with double glazing, electric heating and mains drainage.

Ground floor:

Salon 42  $m^2$  with stone fireplace and doors leading to the garden Kitchen 20  $m^2$ 

WC

Adjoining double garage with wine cellar

First floor (main living space):

Dining room 18m<sup>2</sup>

Kitchen open to the dining room

Salon 10m<sup>2</sup>

Shower room with shower, wash basin, WC and bidet

Hallway with cupboard storage

2 Bedrooms 16.8 and 18m<sup>2</sup>

Second floor:

Bedroom 31m<sup>2</sup>

Enclosed garden 61 lm<sup>2</sup>

Local shops - 200 metres (bar, restaurant, bakery, butcher, hairdresser)

Avranches town centre - 2.5km

Motorway access 1km

Beaches - 13km