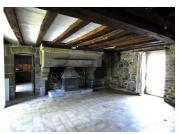

### DESCRIPTION

Stone house with double glazing, electric heating and mains drainage.

Ground floor:

Salon 42  $m^2$  with stone fireplace and doors leading to the garden Kitchen 20  $m^2$ 

WC

Adjoining double garage with wine cellar