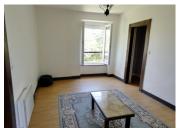

First floor (main living space):

Dining room 18m<sup>2</sup>

Kitchen open to the dining room

Salon 10m<sup>2</sup>

Shower room with shower, wash basin, WC and bidet

Hallway with cupboard storage

2 Bedrooms 16.8 and 18m<sup>2</sup>