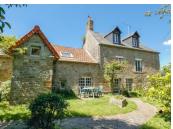

### Charming house set in pretty garden in easy walking distance of amenities and close to the coast and beaches

### IN BRIEF

Set in a mature garden, this gorgeous house offers generous living space over three levels with plenty of character features. The main living space is on the first floor, accessed by an external staircase and offers large living/dining room with open kitchen, small salon, 2 generous bedrooms and bathroom. The property is close to a busy road so does have road noise.

### DESCRIPTION

Stone house with double glazing, electric heating and mains drainage.

Ground floor:

Salon 42  $m^2$  with stone fireplace and doors leading to the garden Kitchen 20  $m^2$ 

WC

Adjoining double garage with wine cellar