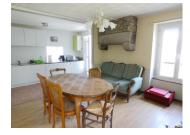

First floor (main living space):

Dining room 18m<sup>2</sup>

Kitchen open to the dining room

Salon 10m<sup>2</sup>

Shower room with shower, wash basin, WC and bidet

Hallway with cupboard storage

2 Bedrooms 16.8 and 18m<sup>2</sup>