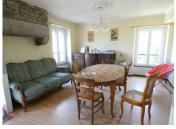

### DESCRIPTION

Stone house with double glazing, electric heating and mains drainage.

Ground floor:

Salon 42  $m^2$  with stone fireplace and doors leading to the garden Kitchen 20  $m^2$ 

WC

Adjoining double garage with wine cellar

First floor (main living space):

Dining room 18m<sup>2</sup>

Kitchen open to the dining room

Salon 10m<sup>2</sup>

Shower room with shower, wash basin, WC and bidet

Hallway with cupboard storage

2 Bedrooms 16.8 and 18m<sup>2</sup>