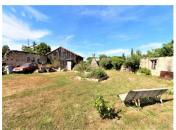

#### House, 117m2 with 3 bedrooms, barn and workshop on 800m2 of land

## INFORMATION

Town: BRANTOME

Department: Dordogne

Bed: 3

Bath:

Floor: 117 m2
Plot Size: 800 m2

been installed with a pump for...

ENERGY - DPE

Large underground tank for watering the garden Wood-burning stove in living room and workshop

----

Information about risks to which this property is exposed is available on the Géorisques website : https://www.georisques.gouv.fr