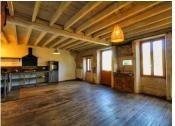

# DESCRIPTION

Entrance: 7m2
Living room: 44m2
Laundry room: 6m2
Master bedroom: 22m2
Bedroom: 14,5m2
Bedroom: 13,5m2
Corridor: 8m2
WC: 2m2

Double glazing throughout the house Wood boiler (logs) from 2018 Extension for master bedroom 2018