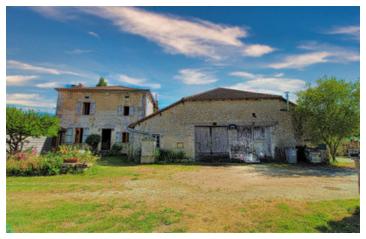

#### House, 117m2 with 3 bedrooms, barn and workshop on 800m2 of land

## INFORMATION

Town: BRANTOME

Department: Dordogne

Bed: 3

Bath:

Floor: 117 m2
Plot Size: 800 m2

been installed with a pump for...

ENERGY - DPE

# DESCRIPTION

Entrance: 7m2
Living room: 44m2
Laundry room: 6m2
Master bedroom: 22m2
Bedroom: 14,5m2
Bedroom: 13,5m2
Corridor: 8m2
WC: 2m2

Double glazing throughout the house Wood boiler (logs) from 2018 Extension for master bedroom 2018