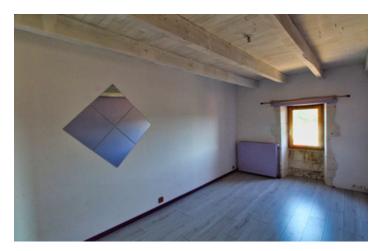

# DESCRIPTION

Entrance: 7m2
Living room: 44m2
Laundry room: 6m2
Master bedroom: 22m2
Bedroom: 14,5m2
Bedroom: 13,5m2
Corridor: 8m2
WC: 2m2

Double glazing throughout the house Wood boiler (logs) from 2018 Extension for master bedroom 2018