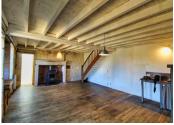

# DESCRIPTION

Entrance: 7m2
Living room: 44m2
Laundry room: 6m2
Master bedroom: 22m2
Bedroom: 14,5m2
Bedroom: 13,5m2
Corridor: 8m2
WC: 2m2

Double glazing throughout the house Wood boiler (logs) from 2018 Extension for master bedroom 2018

Large underground tank for watering the garden Wood-burning stove in living room and workshop

----

Information about risks to which this property is exposed is available on the Géorisques website : https://www.georisques.gouv.fr