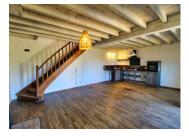

#### House, 117m2 with 3 bedrooms, barn and workshop on 800m2 of land

# DESCRIPTION

Entrance: 7m2
Living room: 44m2
Laundry room: 6m2
Master bedroom: 22m2
Bedroom: 14,5m2
Bedroom: 13,5m2
Corridor: 8m2
WC: 2m2

Double glazing throughout the house Wood boiler (logs) from 2018 Extension for master bedroom 2018