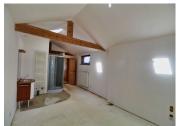

# DESCRIPTION

Entrance: 7m2
Living room: 44m2
Laundry room: 6m2
Master bedroom: 22m2
Bedroom: 14,5m2
Bedroom: 13,5m2
Corridor: 8m2
WC: 2m2

Double glazing throughout the house Wood boiler (logs) from 2018 Extension for master bedroom 2018