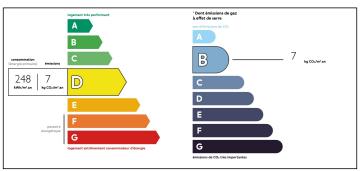

## INFORMATION

Town: BRANTOME

Department: Dordogne

Bed: 3

Bath:

Floor: 117 m2
Plot Size: 800 m2

been installed with a pump for...

ENERGY - DPE