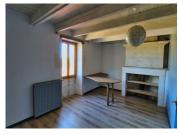

#### House, 117m2 with 3 bedrooms, barn and workshop on 800m2 of land

# DESCRIPTION

Entrance: 7m2
Living room: 44m2
Laundry room: 6m2
Master bedroom: 22m2
Bedroom: 14,5m2
Bedroom: 13,5m2
Corridor: 8m2
WC: 2m2

Double glazing throughout the house Wood boiler (logs) from 2018 Extension for master bedroom 2018