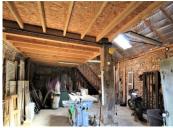

#### House, 117m2 with 3 bedrooms, barn and workshop on 800m2 of land

# DESCRIPTION

Entrance: 7m2
Living room: 44m2
Laundry room: 6m2
Master bedroom: 22m2
Bedroom: 14,5m2
Bedroom: 13,5m2
Corridor: 8m2
WC: 2m2

Double glazing throughout the house Wood boiler (logs) from 2018 Extension for master bedroom 2018