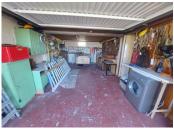

### Basement:

- -Kitchenette (6,3m2)
- -Bedroom area (15m2)
- -Shower Room with Toilet (2,2m2)
- -Dual Corridor & Boiler Room (8,9m2)
- Pantry under the stairs
- -Garage Workshop (22,4m2)

Exit straight to Garden behind the house with fruit trees.

Large hangar at end of property split into 2 sections (33,8m2) and (66m2) with one power point and enough space for car parking.

NOTES

Information about risks to which this property is exposed is available on the Géorisques website : https://www.georisques.gouv.fr