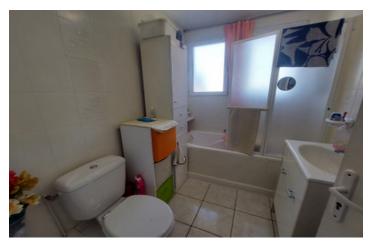

## DESCRIPTION

On the first floor:

- -Entry hall
- -Kitchen (7,6m2)
- -Living Room with small balcony, view of the garden (20m2)
- -Dining Room (6,5m2)
- -Bathroom (4m2)
- -Three bedrooms each with built-in wardrobe (9m2
- 9,8m2 -9,8m2)