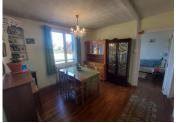

## DESCRIPTION

On the first floor:

- -Entry hall
- -Kitchen (7,6m2)
- -Living Room with small balcony, view of the garden (20m2)
- -Dining Room (6,5m2)
- -Bathroom (4m2)
- -Three bedrooms each with built-in wardrobe (9m2
- 9,8m2 -9,8m2)