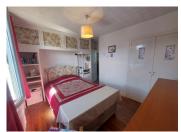

## DESCRIPTION

On the first floor:

- -Entry hall
- -Kitchen (7,6m2)
- -Living Room with small balcony, view of the garden (20m2)
- -Dining Room (6,5m2)
- -Bathroom (4m2)
- -Three bedrooms each with built-in wardrobe (9m2
- 9,8m2 -9,8m2)