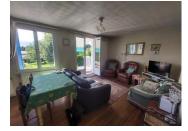

## DESCRIPTION

On the first floor:

- -Entry hall
- -Kitchen (7,6m2)
- -Living Room with small balcony, view of the garden (20m2)
- -Dining Room (6,5m2)
- -Bathroom (4m2)
- -Three bedrooms each with built-in wardrobe (9m2
- 9,8m2 -9,8m2)