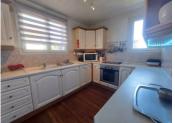

## DESCRIPTION

On the first floor:

- -Entry hall
- -Kitchen (7,6m2)
- -Living Room with small balcony, view of the garden (20m2)
- -Dining Room (6,5m2)
- -Bathroom (4m2)
- -Three bedrooms each with built-in wardrobe (9m2
- 9,8m2 -9,8m2)