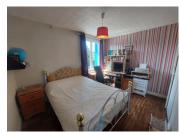

## DESCRIPTION

On the first floor:

- -Entry hall
- -Kitchen (7,6m2)
- -Living Room with small balcony, view of the garden (20m2)
- -Dining Room (6,5m2)
- -Bathroom (4m2)
- -Three bedrooms each with built-in wardrobe (9m2
- 9,8m2 -9,8m2)