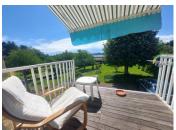

## DESCRIPTION

On the first floor:

- -Entry hall
- -Kitchen (7,6m2)
- -Living Room with small balcony, view of the garden (20m2)
- -Dining Room (6,5m2)
- -Bathroom (4m2)
- -Three bedrooms each with built-in wardrobe (9m2
- 9,8m2 -9,8m2)