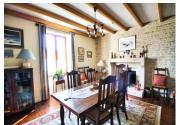

## DESCRIPTION

Ground floor:

Entrance hall 24 m2 (a part of this room could be turned into a downstairs bedroom)

Kitchen (19 m2)

Living room (27 m2)

Dining room (22 m2)

Pantry (3 m2)

Shower room (4 m2) with toilet