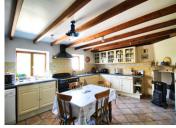

## DESCRIPTION

Ground floor:

Entrance hall 24 m2 (a part of this room could be turned into a downstairs bedroom)

Kitchen (19 m2)

Living room (27 m2)

Dining room (22 m2)

Pantry (3 m2)

Shower room (4 m2) with toilet