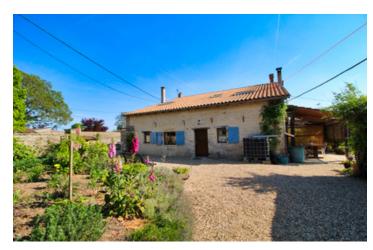

### IN BRIEF

In a quiet rural village in the south of the Deux-Sèvres, close to the border with the Charente Matitime département, lies this lovely detached stone house. It consists of four rooms on the ground floor and four bedrooms. It is in good condition and has a lovely garden with an above ground pool. There's also a garage, a veranda and a parking space. The house benefits from double glazed wooden windows and is heated by log burners. The electrical installation is up to standard.