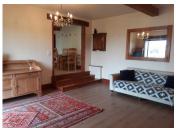

#### Main House

- Kitchen Diner 20m2 electric hob, fully fitted units
- Ground floor shower room 3m2 shower, basin, toilet
- Lounge 20m2 wood-burning stove
- Bedroom I, 9m2 wood floor, bathroom with toilet and basin
- Bedroom 2, I2m2 wood floor
- Bedroom 3, 10m2 wood floor
- Bedroom 4, 9m2
- Bathroom 8m2 bath, shower, basin, toilet