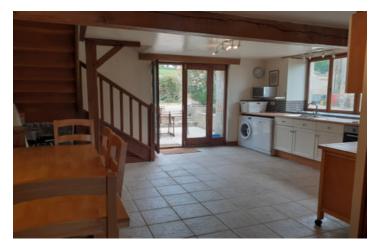

#### Main House

- Kitchen Diner 20m2 electric hob, fully fitted units
- Ground floor shower room 3m2 shower, basin, toilet
- Lounge 20m2 wood-burning stove
- Bedroom I, 9m2 wood floor, bathroom with toilet and basin
- Bedroom 2, I2m2 wood floor
- Bedroom 3, 10m2 wood floor
- Bedroom 4, 9m2
- Bathroom 8m2 bath, shower, basin, toilet