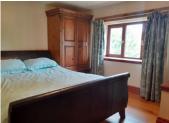

#### Main House

- Kitchen Diner 20m2 electric hob, fully fitted units
- Ground floor shower room 3m2 shower, basin, toilet
- Lounge 20m2 wood-burning stove
- Bedroom I, 9m2 wood floor, bathroom with toilet and basin
- Bedroom 2, I2m2 wood floor
- Bedroom 3, 10m2 wood floor
- Bedroom 4, 9m2
- Bathroom 8m2 bath, shower, basin, toilet