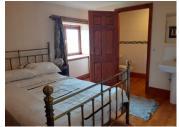

#### Main House

- Kitchen Diner 20m2 electric hob, fully fitted units
- Ground floor shower room 3m2 shower, basin, toilet
- Lounge 20m2 wood-burning stove
- Bedroom I, 9m2 wood floor, bathroom with toilet and basin
- Bedroom 2, I2m2 wood floor
- Bedroom 3, 10m2 wood floor
- Bedroom 4, 9m2
- Bathroom 8m2 bath, shower, basin, toilet