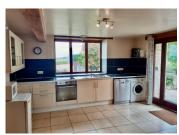

#### Main House

- Kitchen Diner 20m2 electric hob, fully fitted units
- Ground floor shower room 3m2 shower, basin, toilet
- Lounge 20m2 wood-burning stove
- Bedroom I, 9m2 wood floor, bathroom with toilet and basin
- Bedroom 2, I2m2 wood floor
- Bedroom 3, 10m2 wood floor
- Bedroom 4, 9m2
- Bathroom 8m2 bath, shower, basin, toilet