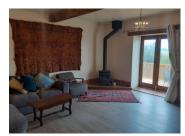

#### Main House

- Kitchen Diner 20m2 electric hob, fully fitted units
- Ground floor shower room 3m2 shower, basin, toilet
- Lounge 20m2 wood-burning stove
- Bedroom I, 9m2 wood floor, bathroom with toilet and basin
- Bedroom 2, I2m2 wood floor
- Bedroom 3, 10m2 wood floor
- Bedroom 4, 9m2
- Bathroom 8m2 bath, shower, basin, toilet