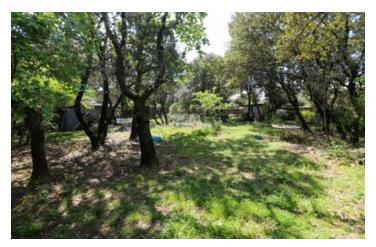

## INFORMATION

Town: Saint-Siffret

Department: Gard

Bed: 0

Bath: 0

Floor: 0 m2

Plot Size: 1326 m2

Flat land, fully fenced, with trees, no noise pollution, south facing. Water, electricity and mains available on the edge.

## DESCRIPTION

In nice village with restaurant, local shop and producers of wine and vegetables. Close to tennis courts and walking and cycling trails, 15 km from Pont du Gard, only 4 km from Uzès, conveniently situated for connections to airports & TGV stations at Nimes (30 km) or Avignon (40 km) is available plot of land.