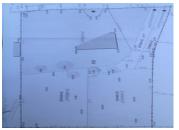

## INFORMATION

Town: Saint-Siffret

Department: Gard

Bed: 0

Bath: 0

Floor: 0 m2

Plot Size: 1326 m2

Flat land, fully fenced, with trees, no noise pollution, south facing. Water, electricity and mains available on the edge.