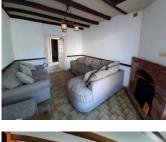

## DESCRIPTION

On the ground floor there is a central entrace hall with a fitted kitchen to the right and living room to the left with fireplace.

Upstairs there 2 bedrooms, one wiht shower and toilet.

The property has a non attached garden jut a few paces away with a stone outbuilding and direct acces to the river. A great spot to relax and plenty of space for outdoor dining.