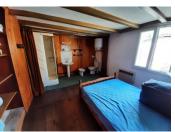

## DESCRIPTION

On the ground floor there is a central entrace hall with a fitted kitchen to the right and living room to the left with fireplace.

Upstairs there 2 bedrooms, one wiht shower and toilet.

The property has a non attached garden jut a few paces away with a stone outbuilding and direct acces to the river. A great spot to relax and plenty of space for outdoor dining.