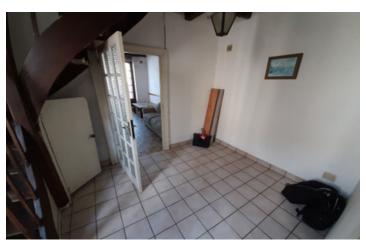

## DESCRIPTION

On the ground floor there is a central entrace hall with a fitted kitchen to the right and living room to the left with fireplace.

Upstairs there 2 bedrooms, one wiht shower and toilet.

The property has a non attached garden jut a few paces away with a stone outbuilding and direct acces to the river. A great spot to relax and plenty of space for outdoor dining.