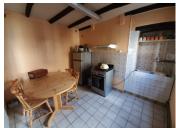

## DESCRIPTION

On the ground floor there is a central entrace hall with a fitted kitchen to the right and living room to the left with fireplace.

Upstairs there 2 bedrooms, one wiht shower and toilet.

The property has a non attached garden jut a few paces away with a stone outbuilding and direct acces to the river. A great spot to relax and plenty of space for outdoor dining.