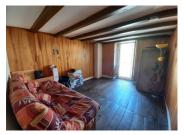

## DESCRIPTION

On the ground floor there is a central entrace hall with a fitted kitchen to the right and living room to the left with fireplace.

Upstairs there 2 bedrooms, one wiht shower and toilet.

The property has a non attached garden jut a few paces away with a stone outbuilding and direct acces to the river. A great spot to relax and plenty of space for outdoor dining.