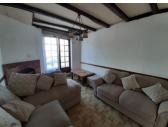

## DESCRIPTION

On the ground floor there is a central entrace hall with a fitted kitchen to the right and living room to the left with fireplace.

Upstairs there 2 bedrooms, one wiht shower and toilet.

The property has a non attached garden jut a few paces away with a stone outbuilding and direct acces to the river. A great spot to relax and plenty of space for outdoor dining.