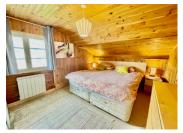

#### Ground floor -

- large entrance hallway with loads of storage space
- bright and airy living room
- lounge with fireplace and a sunny terrace with views of the Mont Blanc range
- dining area
- fully equipped kitchen
- double bedroom
- bathroom with seperate WC

#### First Floor

- -Master bedroom with en suite shower and WC
- 2 further double bedrooms
- shower room with WC
- storage in the mezzanine area