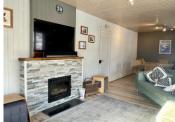

#### Ground floor -

- large entrance hallway with loads of storage space
- bright and airy living room
- lounge with fireplace and a sunny terrace with views of the Mont Blanc range
- dining area
- fully equipped kitchen
- double bedroom
- bathroom with seperate WC