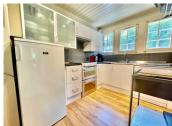

#### Ground floor -

- large entrance hallway with loads of storage space
- bright and airy living room
- lounge with fireplace and a sunny terrace with views of the Mont Blanc range
- dining area
- fully equipped kitchen
- double bedroom
- bathroom with seperate WC