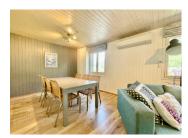

#### Ground floor -

- large entrance hallway with loads of storage space
- bright and airy living room
- lounge with fireplace and a sunny terrace with views of the Mont Blanc range
- dining area
- fully equipped kitchen
- double bedroom
- bathroom with seperate WC