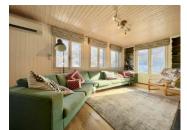

#### Ground floor -

- large entrance hallway with loads of storage space
- bright and airy living room
- lounge with fireplace and a sunny terrace with views of the Mont Blanc range
- dining area
- fully equipped kitchen
- double bedroom
- bathroom with seperate WC