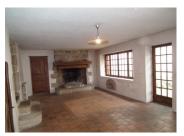

#### First floor:

- Big living room with stone fireplace and stairs to the second floor
- Big kitchen / dining room with stone fireplace and access to the courtyard