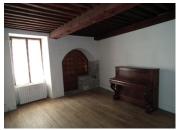

#### First floor:

- Big living room with stone fireplace and stairs to the second floor
- Big kitchen / dining room with stone fireplace and access to the courtyard

#### Second floor:

- 3 bedrooms

\_\_\_\_\_

- bathroom (bath, hand basin, toilet)
- porch above the kitchen

Beautiful vaulted cellar

Heating: Central heating (pellet)

Insulation: the house and windows are not insulated