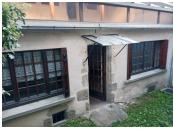

## DESCRIPTION

Ground floor:

- Hallway
- Office room
- Boiler room
- Bathroom (shower, toilet, hand basin)

#### First floor:

- Big living room with stone fireplace and stairs to the second floor
- Big kitchen / dining room with stone fireplace and access to the courtyard