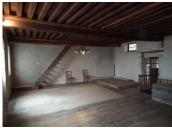

#### First floor:

- Big living room with stone fireplace and stairs to the second floor
- Big kitchen / dining room with stone fireplace and access to the courtyard

#### Second floor:

- 3 bedrooms

\_\_\_\_\_

- bathroom (bath, hand basin, toilet)
- porch above the kitchen

Beautiful vaulted cellar

Heating: Central heating (pellet)

Insulation: the house and windows are not insulated