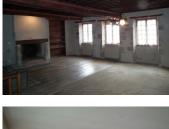

#### First floor:

- Big living room with stone fireplace and stairs to the second floor
- Big kitchen / dining room with stone fireplace and access to the courtyard