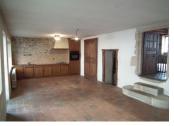

#### First floor:

- Big living room with stone fireplace and stairs to the second floor
- Big kitchen / dining room with stone fireplace and access to the courtyard