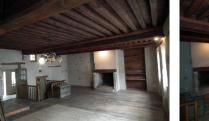

#### First floor:

- Big living room with stone fireplace and stairs to the second floor
- Big kitchen / dining room with stone fireplace and access to the courtyard