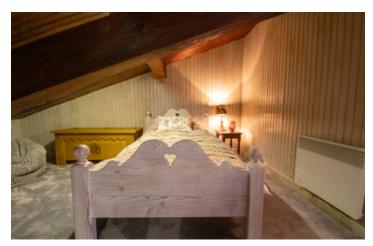

#### DESCRIPTION

A great find, this fantastic duplex apartment in Courchevel Village is really very interesting, having a total of 88m2 (18.5m2 under 1.8m height) it comprises-

On the first level:

- -Entrance hall
- -Double bedroom
- -Bunk room
- -WC
- -Bathroom
- -Living space with dining, sitting area and kitchen
- -Balconies encompass this area with access from the kitchen and sitting space

#### Upstairs includes:

- -Second sitting space / TV /Games area
- -Large bedroom with a double and 2 single beds
- Shower room with WC
- Also part of the purchase are a private garage, a storage cupboard and use of a ski locker.
- Outdoor parking ((not reserved)