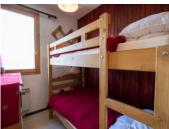

#### DESCRIPTION

A great find, this fantastic duplex apartment in Courchevel Village is really very interesting, having a total of 88m2 (18.5m2 under 1.8m height) it comprises-

On the first level:

- -Entrance hall
- -Double bedroom
- -Bunk room
- -WC
- -Bathroom
- -Living space with dining, sitting area and kitchen
- -Balconies encompass this area with access from the kitchen and sitting space