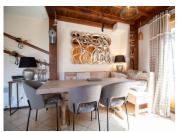

## IN BRIEF

This fantastic duplex apartment in Courchevel is like a Tardis, it comprises- On the first level: -Entrance hall -Double bedroom -Bunk room -WC -Bathroom -Living space with dining, sitting area and kitchen -Balconies encompass this area with access from the kitchen and sitting space Upstairs includes: -Second sitting space / TV /Games area -Large bedroom with a double and 2 single beds - Shower room with WC - Also part of the purchase are a private garage, a storage cupboard and use of a ski locker. - Outdoor parking ((not reserved) The apartment is orientated north, south and west giving fantastic views across the valley, sun and light. Positioned in a small co-ownership, this apartment is a short walk to the shops, restaurants, bars and ski lifts and pistes of Courchevel Village. The ski lift runs directly to Courchevel 1850 from early evening to late in the evening and the infamous Aquamotion, sports complex and a long sledge run are on the doorstep. \*virtual...

#### DESCRIPTION

A great find, this fantastic duplex apartment in Courchevel Village is really very interesting, having a total of 88m2 (18.5m2 under 1.8m height) it comprises-

On the first level:

- -Entrance hall
- -Double bedroom
- -Bunk room
- -WC
- -Bathroom
- -Living space with dining, sitting area and kitchen
- -Balconies encompass this area with access from the kitchen and sitting space