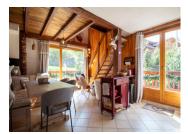

## IN BRIEF

This fantastic duplex apartment in Courchevel is like a Tardis, it comprises- On the first level: -Entrance hall -Double bedroom -Bunk room -WC -Bathroom -Living space with dining, sitting area and kitchen -Balconies encompass this area with access from the kitchen and sitting space Upstairs includes: -Second sitting space / TV /Games area -Large bedroom with a double and 2 single beds - Shower room with WC - Also part of the purchase are a private garage, a storage cupboard and use of a ski locker. - Outdoor parking ((not reserved) The apartment is orientated north, south and west giving fantastic views across the valley, sun and light. Positioned in a small co-ownership, this apartment is a short walk to the shops, restaurants, bars and ski lifts and pistes of Courchevel Village. The ski lift runs directly to Courchevel 1850 from early evening to late in the evening and the infamous Aquamotion, sports complex and a long sledge run are on the doorstep. \*virtual...

#### DESCRIPTION

A great find, this fantastic duplex apartment in Courchevel Village is really very interesting, having a total of 88m2 (18.5m2 under 1.8m height) it comprises-

On the first level:

- -Entrance hall
- -Double bedroom
- -Bunk room
- -WC
- -Bathroom
- -Living space with dining, sitting area and kitchen
- -Balconies encompass this area with access from the kitchen and sitting space