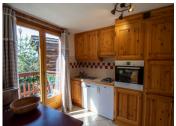

#### DESCRIPTION

A great find, this fantastic duplex apartment in Courchevel Village is really very interesting, having a total of 88m2 (18.5m2 under 1.8m height) it comprises-

On the first level:

- -Entrance hall
- -Double bedroom
- -Bunk room
- -WC
- -Bathroom
- -Living space with dining, sitting area and kitchen
- -Balconies encompass this area with access from the kitchen and sitting space