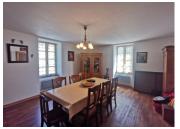

#### Ground floor:

An entrance hall overlooking the courtyard,

- a kitchen,
- a dining room
- a large living room,
- a bathroom, and a toilet.