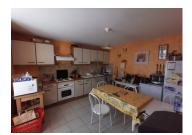

#### Ground floor:

An entrance hall overlooking the courtyard,

- a kitchen,
- a dining room
- a large living room,
- a bathroom, and a toilet.