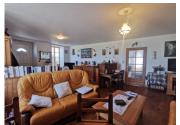

#### Ground floor:

An entrance hall overlooking the courtyard,

- a kitchen,
- a dining room
- a large living room,
- a bathroom, and a toilet.